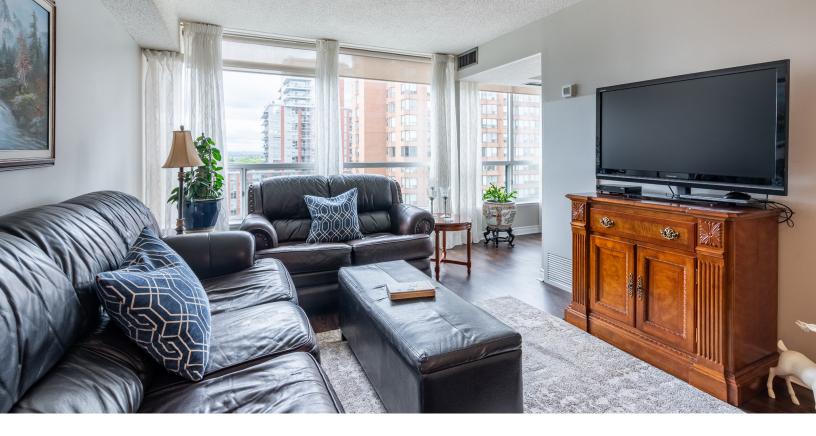

The spacious primary suite features a private 4-piece ensuite, while the expansive open-concept living and dining areas provide an ideal setting for entertaining. The stylish eat-in kitchen is enhanced by granite countertops and a charming dinette – ideal for enjoying your morning coffee with panoramic views. Freshly painted and finished with engineered wood flooring throughout, the suite is bathed in natural light and showcases breathtaking views of the Bay and the Escarpment, creating a truly exceptional, elevated living experience.