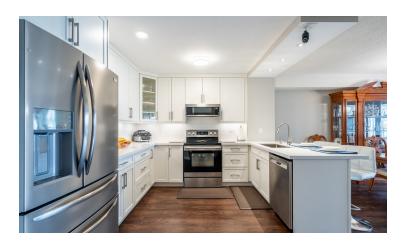

The spacious primary suite features a private 4-piece ensuite, while the expansive open-concept living and dining areas provide an ideal setting for entertaining. The stylish eat-in kitchen is enhanced by granite countertops and a charming dinette – ideal for enjoying your morning coffee with panoramic views. Freshly painted and finished with engineered wood flooring throughout, the suite is bathed in natural light and showcases breathtaking views of the Bay and the Escarpment, creating a truly exceptional, elevated living experience.