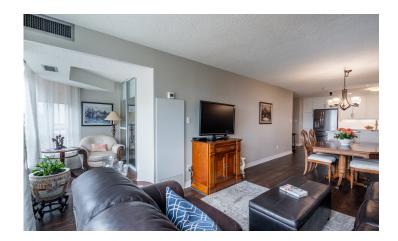

The spacious primary suite features a private 4-piece ensuite, while the expansive open-concept living and dining areas provide an ideal setting for entertaining. The stylish eat-in kitchen is enhanced by granite countertops and a charming dinette – ideal for enjoying your morning coffee with panoramic views. Freshly painted and finished with engineered wood flooring throughout, the suite is bathed in natural light and showcases breathtaking views of the Bay and the Escarpment, creating a truly exceptional, elevated living experience.