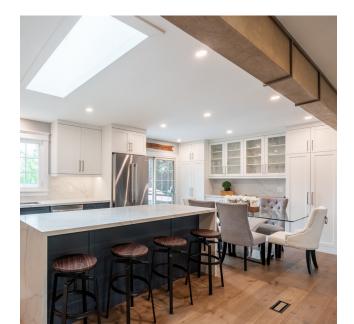

#### Heart of the Home

Discover the perfect blend of modern luxury and comfortable living in this stunning open-concept raised ranch bungalow nestled on a quiet, family-friendly street.

Beautifully renovated from top to bottom, the main level showcases rich engineered hardwood flooring, sleek new trim and interior doors and a showstopper kitchen that's sure to impress. Cook and entertain in style with quartz countertops, a striking backsplash, built-in Bosch appliances, a Whirlpool dishwasher, an 8' rainfall island and a custom pantry wall in the dining area.

### Lounge in Luxury

The airy great room enhanced with LED pot lights and a linear fireplace flanked by custom shelving, creates a warm, inviting space for everyday living or hosting guests. The spa-like main bathroom was completely updated in 2025 with elegant finishes.