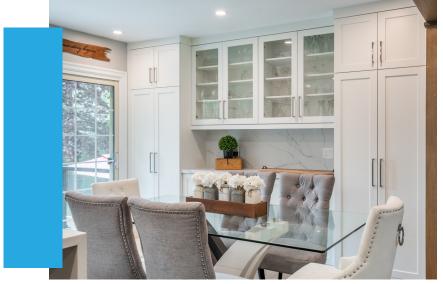

#### Heart of the Home

Discover the perfect blend of modern luxury and comfortable living in this stunning open-concept raised ranch bungalow nestled on a quiet, family-friendly street.

Beautifully renovated from top to bottom, the main level showcases rich engineered hardwood flooring, sleek new trim and interior doors and a showstopper kitchen that's sure to impress. Cook and entertain in style with quartz countertops, a striking backsplash, built-in Bosch appliances, a Whirlpool dishwasher, an 8' rainfall island and a custom pantry wall in the dining area.

### Lounge in Luxury

The airy great room enhanced with LED pot lights and a linear fireplace flanked by custom shelving, creates a warm, inviting space for everyday living or hosting guests. The spa-like main bathroom was completely updated in 2025 with elegant finishes.