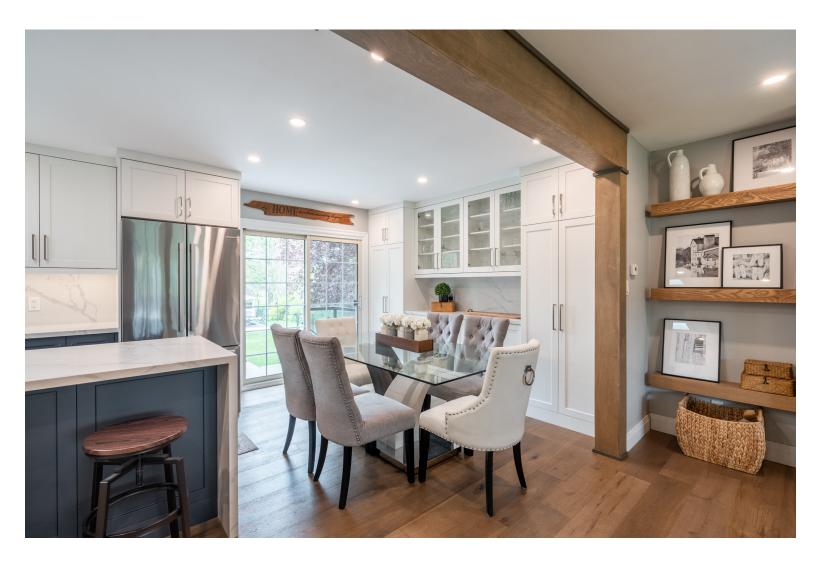

#### Heart of the Home

Discover the perfect blend of modern luxury and comfortable living in this stunning open-concept raised ranch bungalow nestled on a quiet, family-friendly street.

Beautifully renovated from top to bottom, the main level showcases rich engineered hardwood flooring, sleek new trim and interior doors and a showstopper kitchen that's sure to impress. Cook and entertain in style with quartz countertops, a striking backsplash, built-in Bosch appliances, a Whirlpool dishwasher, an 8' rainfall island and a custom pantry wall in the dining area.

### Lounge in Luxury

The airy great room enhanced with LED pot lights and a linear fireplace flanked by custom shelving, creates a warm, inviting space for everyday living or hosting guests. The spa-like main bathroom was completely updated in 2025 with elegant finishes.