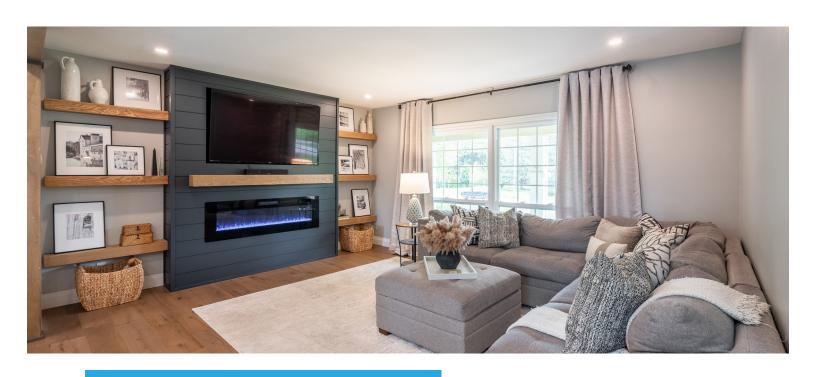

### Lounge in Luxury

The airy great room enhanced with LED pot lights and a linear fireplace flanked by custom shelving, creates a warm, inviting space for everyday living or hosting guests. The spa-like main bathroom was completely updated in 2025 with elegant finishes.

## Flexible Living Below

Downstairs, oversized windows flood the fully finished basement with natural light where you'll find 2 more bedrooms, a 3-piece bathroom, a large rec room with a cozy gas fireplace, a second kitchen and a private entrance from the garage – ideal for in-law living or rental potential.