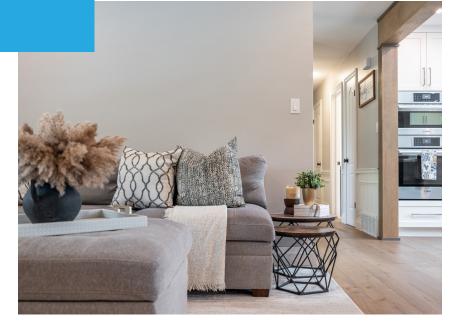

### Lounge in Luxury

The airy great room enhanced with LED pot lights and a linear fireplace flanked by custom shelving, creates a warm, inviting space for everyday living or hosting guests. The spa-like main bathroom was completely updated in 2025 with elegant finishes.