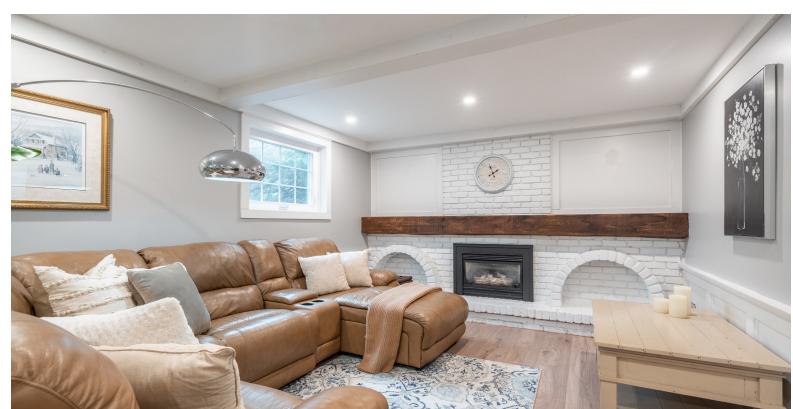

## Flexible Living Below

Downstairs, oversized windows flood the fully finished basement with natural light where you'll find 2 more bedrooms, a 3-piece bathroom, a large rec room with a cozy gas fireplace, a second kitchen and a private entrance from the garage – ideal for in-law living or rental potential.