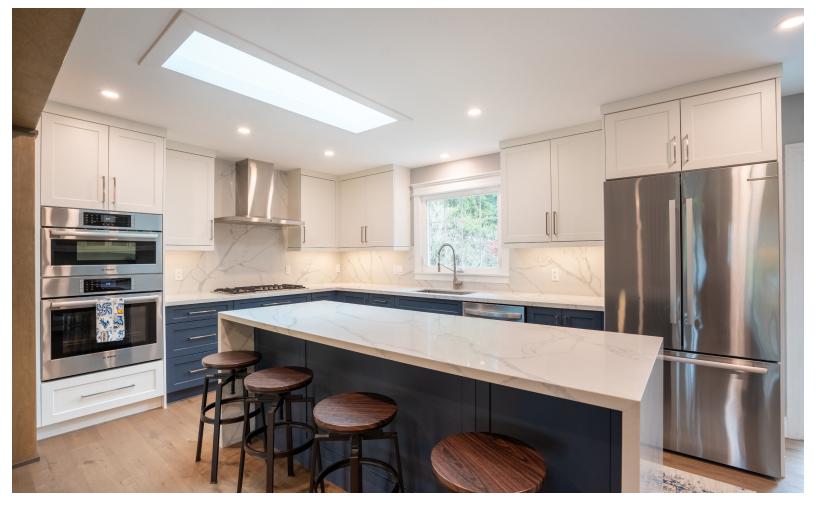

#### Heart of the Home

Discover the perfect blend of modern luxury and comfortable living in this stunning open-concept raised ranch bungalow nestled on a quiet, family-friendly street.

Beautifully renovated from top to bottom, the main level showcases rich engineered hardwood flooring, sleek new trim and interior doors and a showstopper kitchen that's sure to impress. Cook and entertain in style with quartz countertops, a striking backsplash, built-in Bosch appliances, a Whirlpool dishwasher, an 8' rainfall island and a custom pantry wall in the dining area.