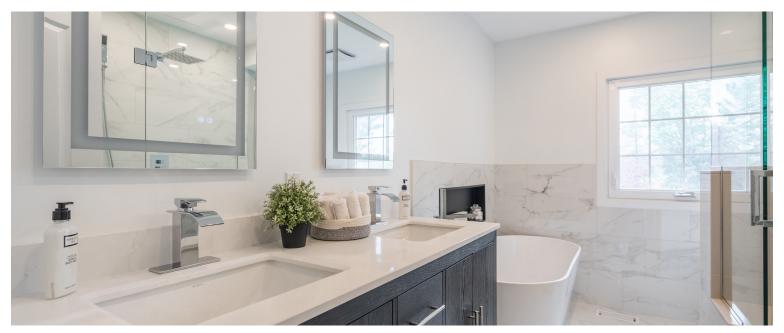

### Lounge in Luxury

The airy great room enhanced with LED pot lights and a linear fireplace flanked by custom shelving, creates a warm, inviting space for everyday living or hosting guests. The spa-like main bathroom was completely updated in 2025 with elegant finishes.