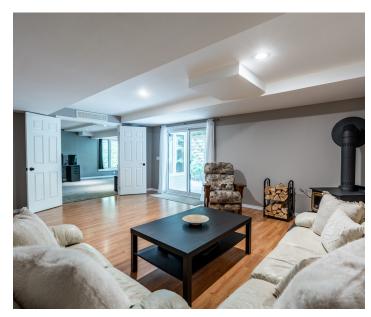

#### Bright Basement Bonus

The walkout lower level is full of potential — large bay windows offer views of the surrounding wildlife, and the space is fully self-contained with its own kitchen, laundry, bathroom, and two bedrooms. With a separate driveway, parking, and multiple walkout points, this area is ideal for an inlaw suite or rental income.