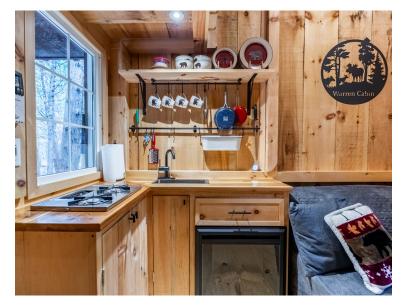

#### Land, Lifestyle, Legacy

Step outside to explore trails, two scenic ponds, and a charming tiny cabin oasis complete with a kitchen, bathroom, and backup power — a perfect guest retreat. The property includes a massive doubledoor garage with 240/60 amp service, a separate heated workshop, covered RV/boat parking, and extensive outdoor living areas like a large deck, a new concrete patio, and a BBQ deck extending from the rear of the insulated garage/man cave. Roof shingles were replaced in 2024, and the home is powered by 200 AMP service.