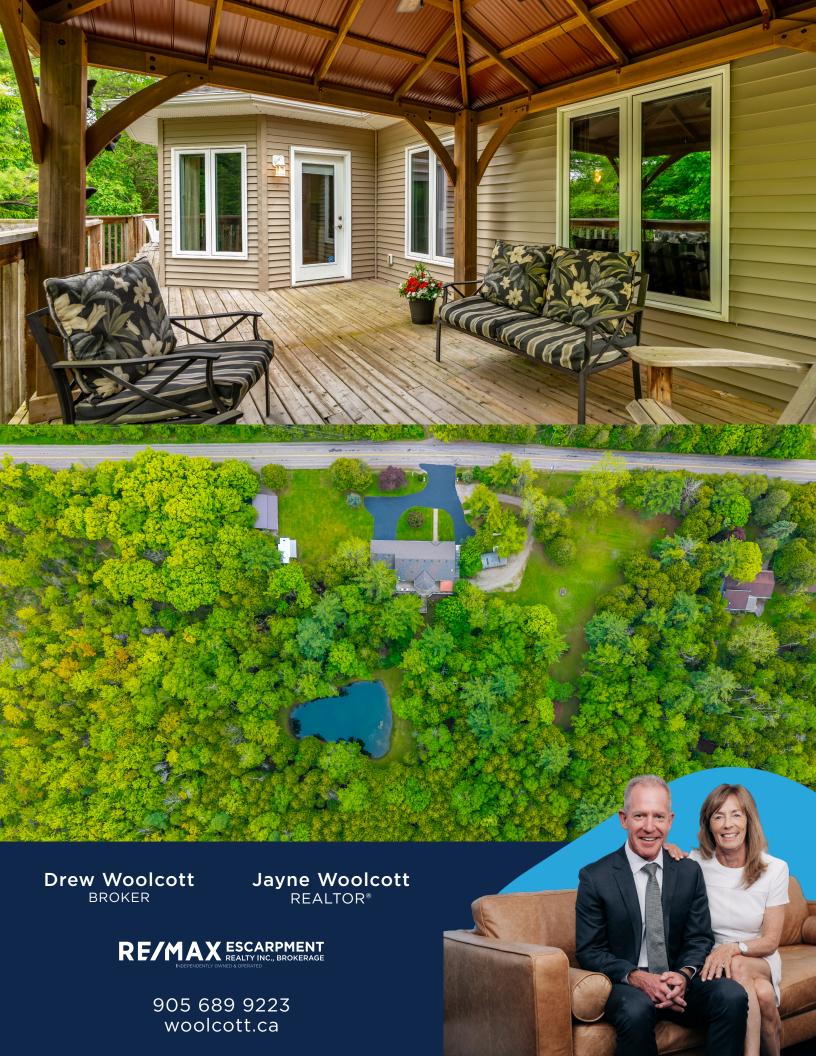

#### Land, Lifestyle, Legacy

Step outside to explore trails, two scenic ponds, and a charming tiny cabin oasis complete with a kitchen, bathroom, and backup power — a perfect guest retreat. The property includes a massive doubledoor garage with 240/60 amp service, a separate heated workshop, covered RV/boat parking, and extensive outdoor living areas like a large deck, a new concrete patio, and a BBQ deck extending from the rear of the insulated garage/man cave. Roof shingles were replaced in 2024, and the home is powered by 200 AMP service.