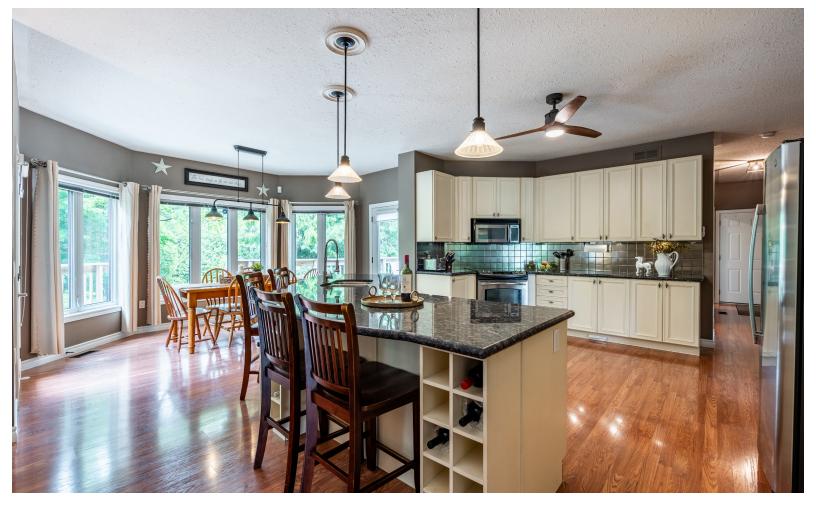

The large open-concept kitchen features a generous island and flows into the dining area — perfect for everyday family meals or weekend entertaining. A main floor laundry room adds everyday convenience.