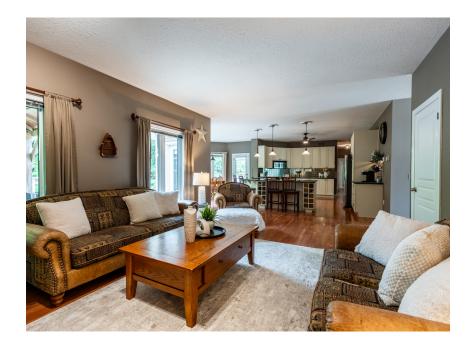

The large open-concept kitchen features a generous island and flows into the dining area — perfect for everyday family meals or weekend entertaining. A main floor laundry room adds everyday convenience.