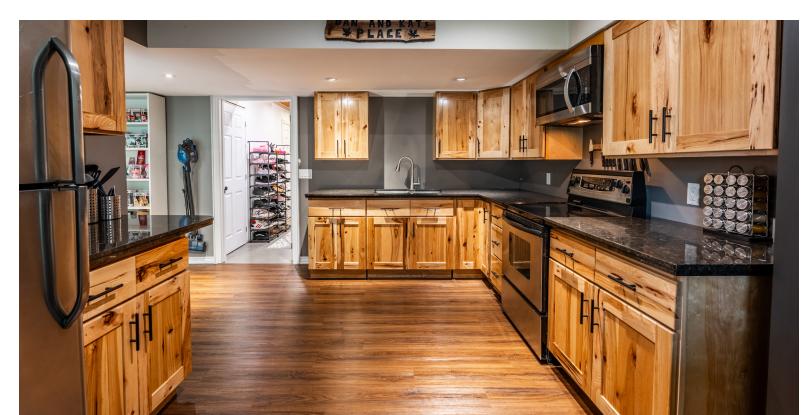

#### Bright Basement Bonus

The walkout lower level is full of potential — large bay windows offer views of the surrounding wildlife, and the space is fully self-contained with its own kitchen, laundry, bathroom, and two bedrooms. With a separate driveway, parking, and multiple walkout points, this area is ideal for an inlaw suite or rental income.