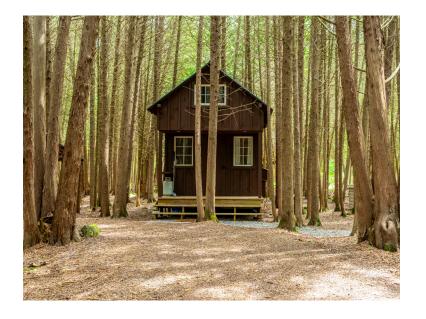

#### Land, Lifestyle, Legacy

Step outside to explore trails, two scenic ponds, and a charming tiny cabin oasis complete with a kitchen, bathroom, and backup power — a perfect guest retreat. The property includes a massive doubledoor garage with 240/60 amp service, a separate heated workshop, covered RV/boat parking, and extensive outdoor living areas like a large deck, a new concrete patio, and a BBQ deck extending from the rear of the insulated garage/man cave. Roof shingles were replaced in 2024, and the home is powered by 200 AMP service.