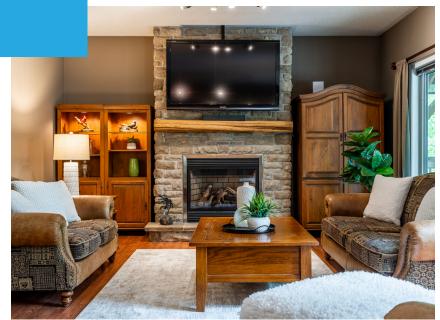

#### Room to Relax

The living room offers a warm and welcoming space to relax, while a main floor office provides the flexibility to convert into a fifth bedroom to suit your family's changing needs. Whether you're working from home, hosting overnight guests, or need space for hobbies, this layout adapts with ease.