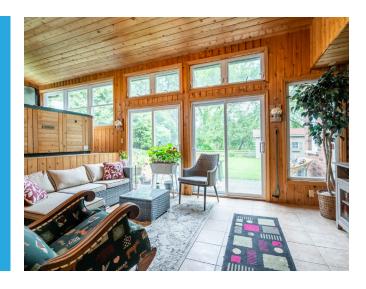

#### Your Private Oasis

Sliding doors from the kitchen lead to your indoor oasis — a spacious sunroom complete with a hot tub and a cozy lounge area. It's the perfect spot to unwind while taking in peaceful backyard views and the treed conservation lands beyond. The lush backyard includes a sizable shed and plenty of space to enjoy, with no rear neighbours to interrupt your serenity.