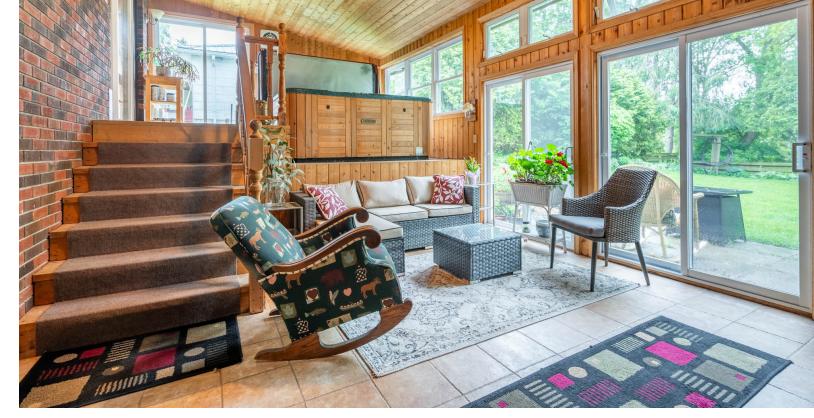

#### Your Private Oasis

Sliding doors from the kitchen lead to your indoor oasis — a spacious sunroom complete with a hot tub and a cozy lounge area. It's the perfect spot to unwind while taking in peaceful backyard views and the treed conservation lands beyond. The lush backyard includes a sizable shed and plenty of space to enjoy, with no rear neighbours to interrupt your serenity.