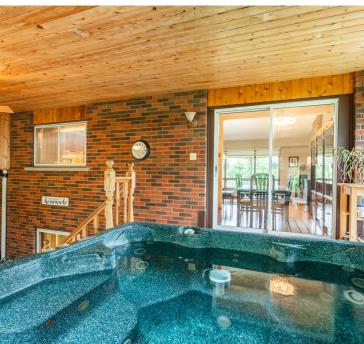

#### Your Private Oasis

Sliding doors from the kitchen lead to your indoor oasis — a spacious sunroom complete with a hot tub and a cozy lounge area. It's the perfect spot to unwind while taking in peaceful backyard views and the treed conservation lands beyond. The lush backyard includes a sizable shed and plenty of space to enjoy, with no rear neighbours to interrupt your serenity.