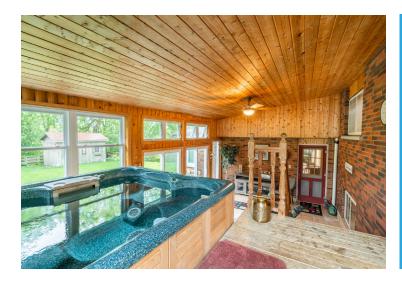

#### Your Private Oasis

Sliding doors from the kitchen lead to your indoor oasis — a spacious sunroom complete with a hot tub and a cozy lounge area. It's the perfect spot to unwind while taking in peaceful backyard views and the treed conservation lands beyond. The lush backyard includes a sizable shed and plenty of space to enjoy, with no rear neighbours to interrupt your serenity.