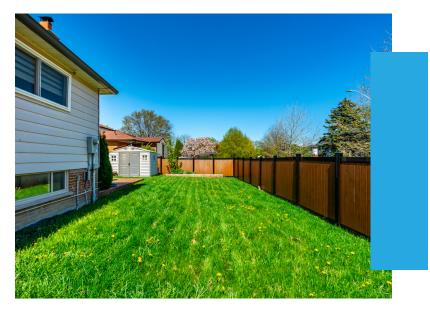

#### Renovated & Reliable

The backyard is fully enclosed with a brandnew vinyl fence (2024), perfect for privacy and outdoor entertaining.

Recent upgrades include an updated roof with a 50-year warranty, newer eavestroughs, a newly renovated bathroom upstairs, and an owned hot water heater.