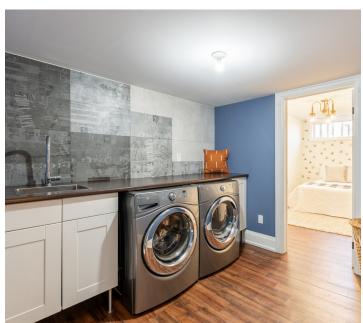

### Entertain or Earn

The separate side entrance leads to a fully finished basement equipped with a second kitchen, large recreation room, and ample storage — ideal for rental income.

#### **LOWER LEVEL**

 Family Room
 20'9" X 10'9"

 Kitchen
 16'3" X 7'7"

 Bedroom
 16'9" X 10'4"

 Bedroom
 14' X 8'

Laundry

Bathroom 3 Piece