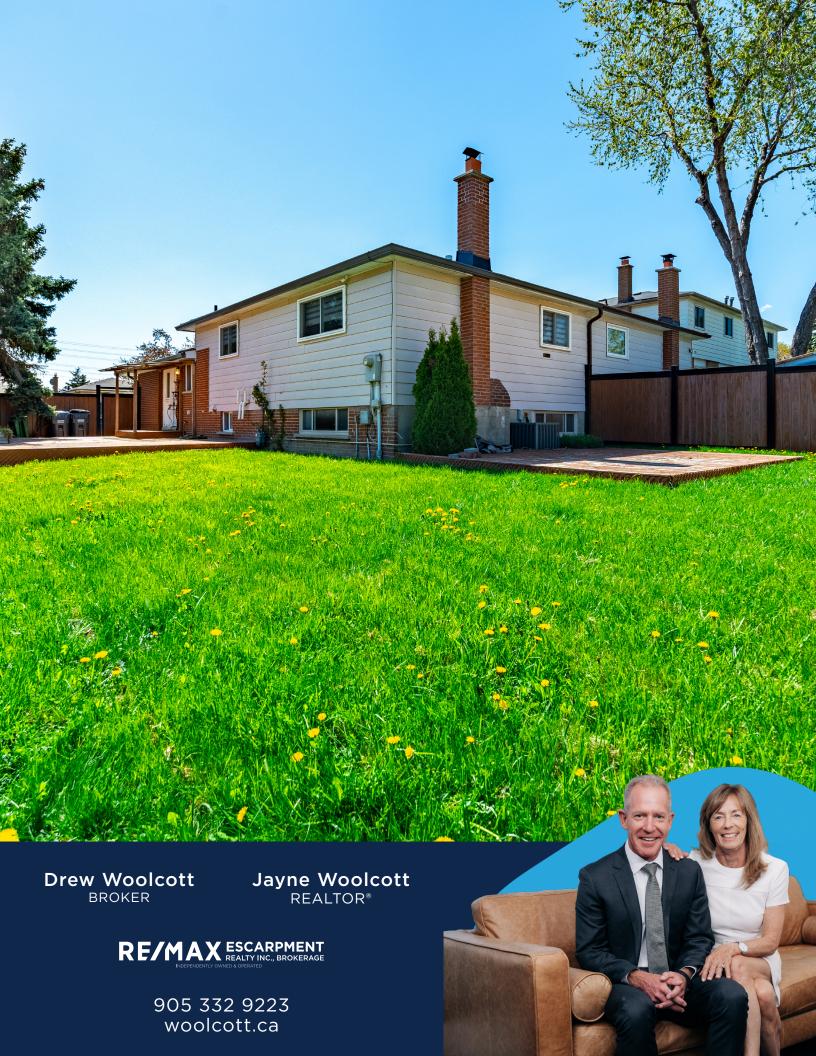

#### Renovated & Reliable

The backyard is fully enclosed with a brandnew vinyl fence (2024), perfect for privacy and outdoor entertaining.

Recent upgrades include an updated roof with a 50-year warranty, newer eavestroughs, a newly renovated bathroom upstairs, and an owned hot water heater.