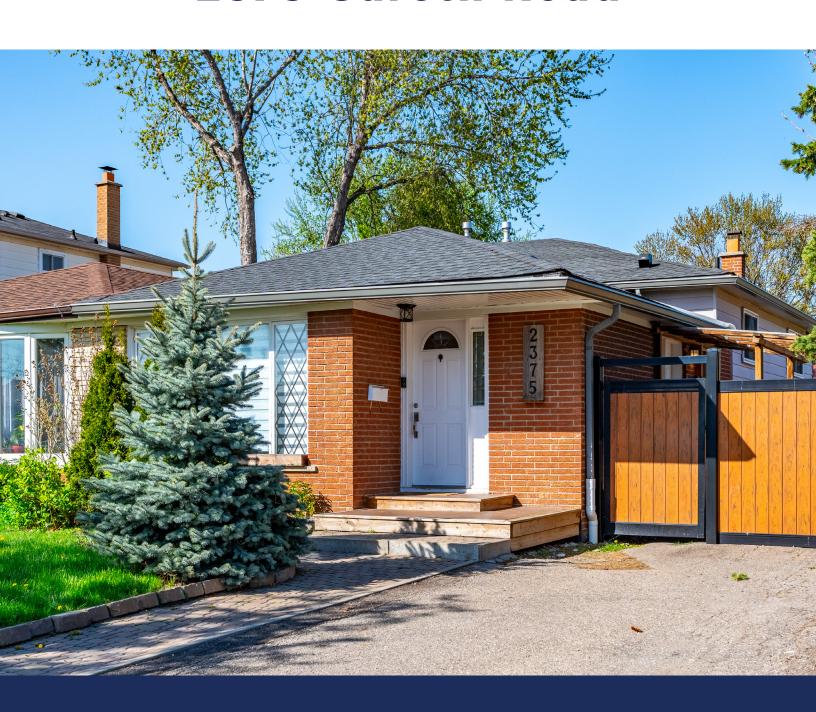

## 2375 Gareth Road

### Open & Updated

Introducing this overall spotless, fully renovated semidetached home with income potential! Conveniently located near schools, Trillium Hospital, shops, Port Credit, GO/TTC, and the lake, this property offers excellent investment potential and family-friendly living.

#### Renovated & Reliable

The backyard is fully enclosed with a brandnew vinyl fence (2024), perfect for privacy and outdoor entertaining.

Recent upgrades include an updated roof with a 50-year warranty, newer eavestroughs, a newly renovated bathroom upstairs, and an owned hot water heater.