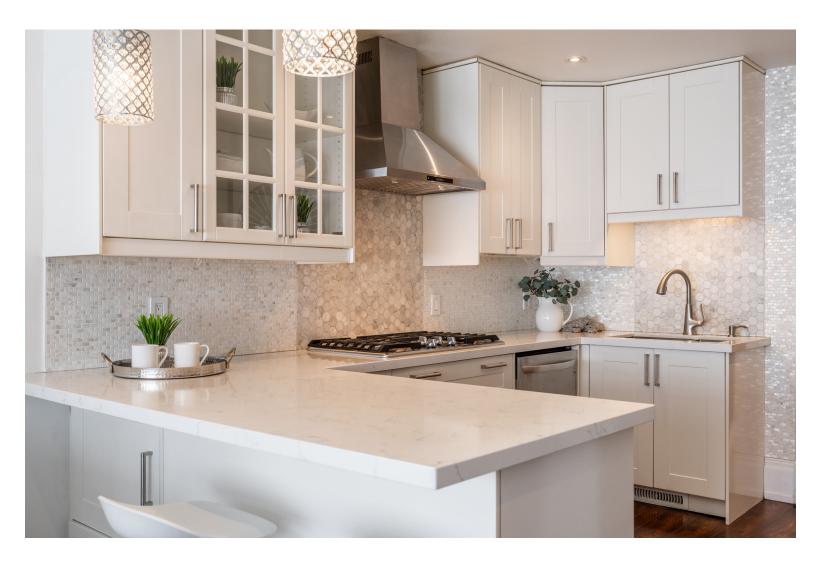

The main level features hardwood floors throughout that lead into an eat-in kitchen with a beautiful granite breakfast bar, stainless-steel appliances and pot lights.

1,186 Sq. Ft. \$5,841 / 2024 = 3+2 = 2

### Restful Retreats

This bright and spacious 3+2 bedroom, 2-bathroom home is perfect for families seeking supplementary income or investors looking for a cash-positive property.