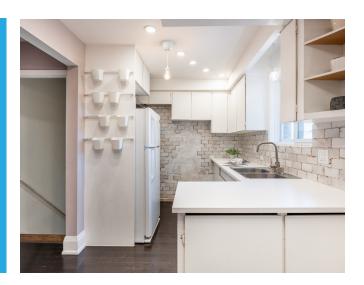

The main level features hardwood floors throughout that lead into an eat-in kitchen with a beautiful granite breakfast bar, stainless-steel appliances and pot lights.

1,186 Sq. Ft. \$5,841 / 2024 = 3+2 = 2