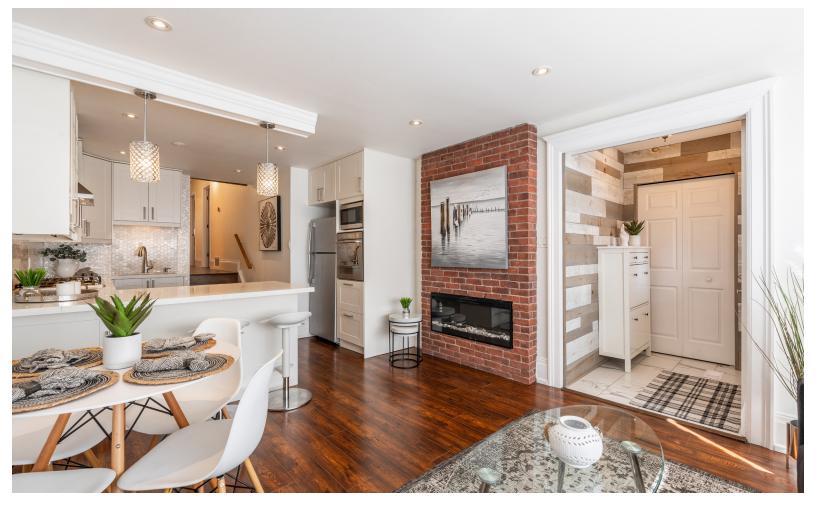

The main level features hardwood floors throughout that lead into an eat-in kitchen with a beautiful granite breakfast bar, stainless-steel appliances and pot lights.

1,186 Sq. Ft. \$5,841 / 2024 = 3+2 = 2

### Entertain or Earn

The separate side entrance leads to a fully finished basement equipped with a second kitchen, large recreation room, and ample storage — ideal for rental income.