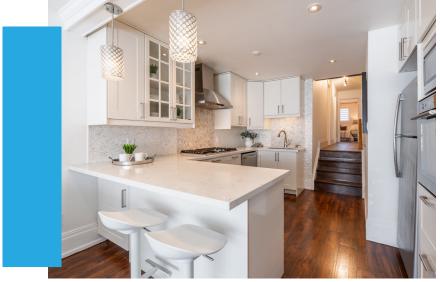

The main level features hardwood floors throughout that lead into an eat-in kitchen with a beautiful granite breakfast bar, stainless-steel appliances and pot lights.

1,186 Sq. Ft. \$5,841 / 2024 = 3+2 = 2

### Restful Retreats

This bright and spacious 3+2 bedroom, 2-bathroom home is perfect for families seeking supplementary income or investors looking for a cash-positive property.