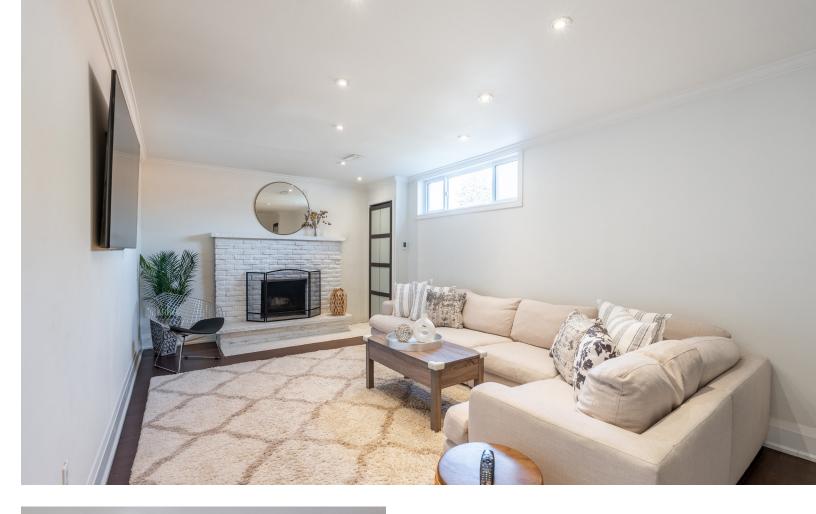

### Entertain or Earn

The separate side entrance leads to a fully finished basement equipped with a second kitchen, large recreation room, and ample storage — ideal for rental income.

#### **LOWER LEVEL**

 Family Room
 20'9" X 10'9"

 Kitchen
 16'3" X 7'7"

 Bedroom
 16'9" X 10'4"

 Bedroom
 14' X 8'

Laundry

Bathroom 3 Piece