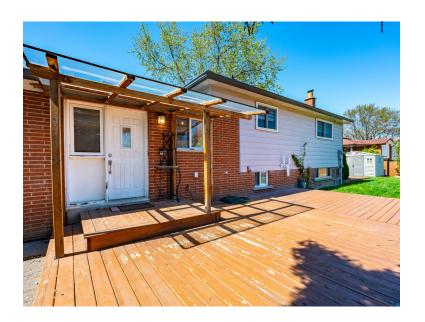

#### Renovated & Reliable

The backyard is fully enclosed with a brandnew vinyl fence (2024), perfect for privacy and outdoor entertaining.

Recent upgrades include an updated roof with a 50-year warranty, newer eavestroughs, a newly renovated bathroom upstairs, and an owned hot water heater.