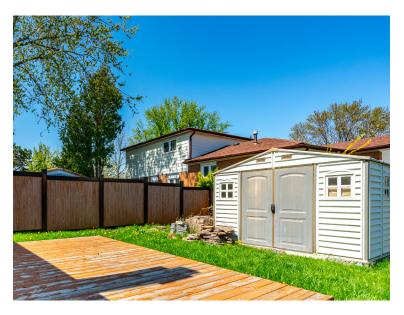

#### Renovated & Reliable

The backyard is fully enclosed with a brandnew vinyl fence (2024), perfect for privacy and outdoor entertaining.

Recent upgrades include an updated roof with a 50-year warranty, newer eavestroughs, a newly renovated bathroom upstairs, and an owned hot water heater.