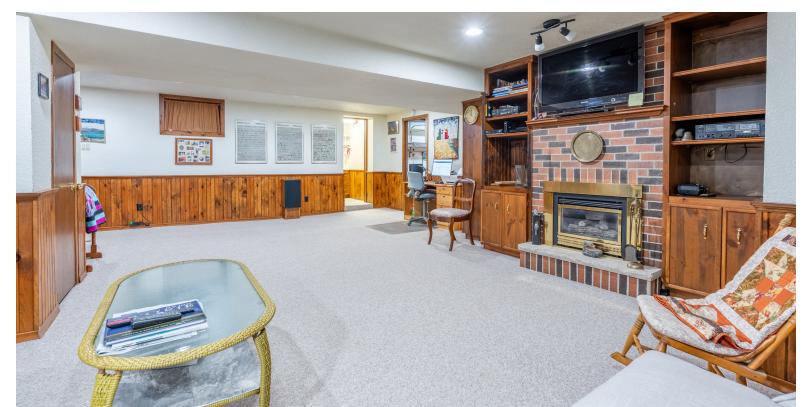

## Bonus Space

The fully finished basement dramatically expands the living space, offering a huge recreation room with its own fireplace and a convenient 3-piece bathroom. Separate side and back entrances provide flexibility and privacy. The basement also includes a large workshop, laundry room, separate storage room and a cold cellar.