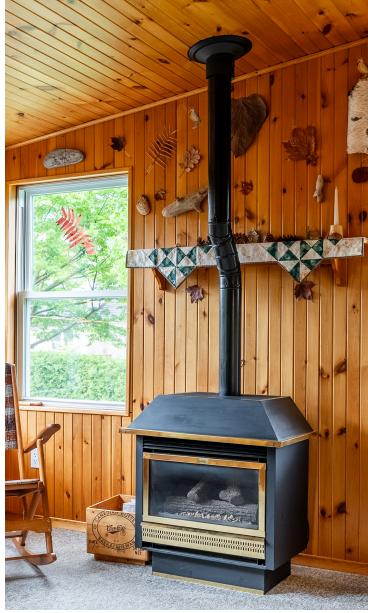

## Soak Up the Sun

A standout feature is the inviting fourseason sunroom, warmed by a cozy fireplace and enhanced by a pass-through window to the kitchen – perfect for enjoying every season in comfort.