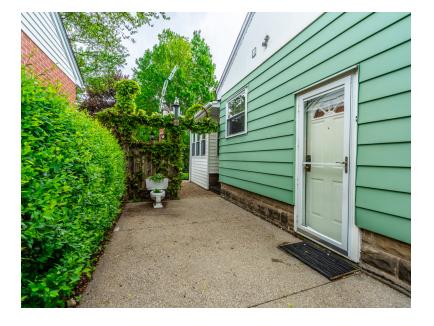

## Bonus Space

The fully finished basement dramatically expands the living space, offering a huge recreation room with its own fireplace and a convenient 3-piece bathroom. Separate side and back entrances provide flexibility and privacy. The basement also includes a large workshop, laundry room, separate storage room and a cold cellar.