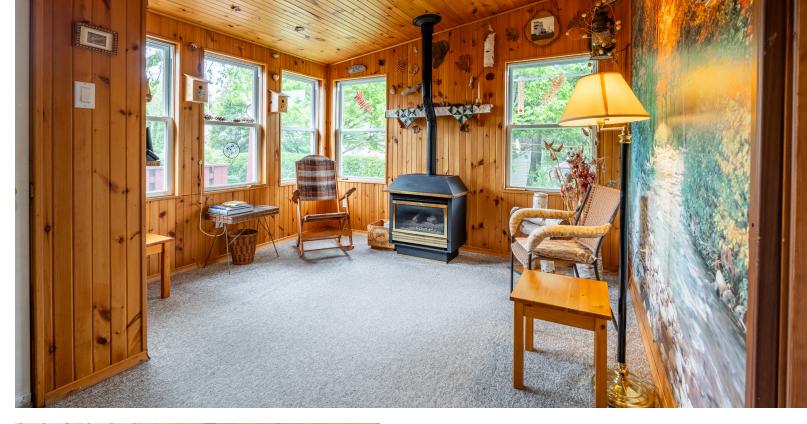

## Soak Up the Sun

A standout feature is the inviting fourseason sunroom, warmed by a cozy fireplace and enhanced by a pass-through window to the kitchen – perfect for enjoying every season in comfort.