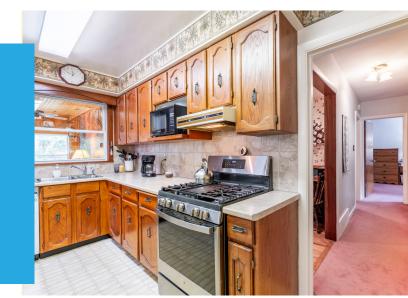

### Heart of the Home

Nestled in a quiet, hidden little community in beautiful downtown Dundas, this charming 3-bedroom bungalow offers the perfect blend of comfort, space and location.

The kitchen is thoughtfully designed with a gas stove and breakfast bar, perfect for casual meals or morning coffee. The spacious dining room provides ample space for family gatherings, while the hardwood flooring under the carpet offers potential for a classic upgrade.