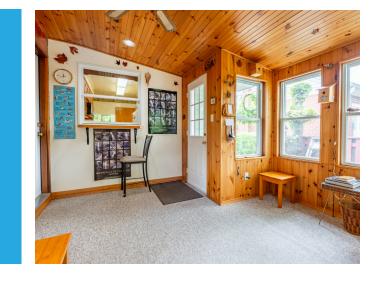

## Soak Up the Sun

A standout feature is the inviting fourseason sunroom, warmed by a cozy fireplace and enhanced by a pass-through window to the kitchen – perfect for enjoying every season in comfort.