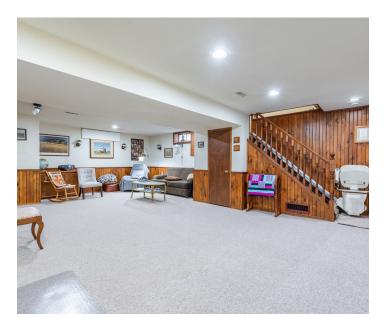

## Bonus Space

The fully finished basement dramatically expands the living space, offering a huge recreation room with its own fireplace and a convenient 3-piece bathroom. Separate side and back entrances provide flexibility and privacy. The basement also includes a large workshop, laundry room, separate storage room and a cold cellar.