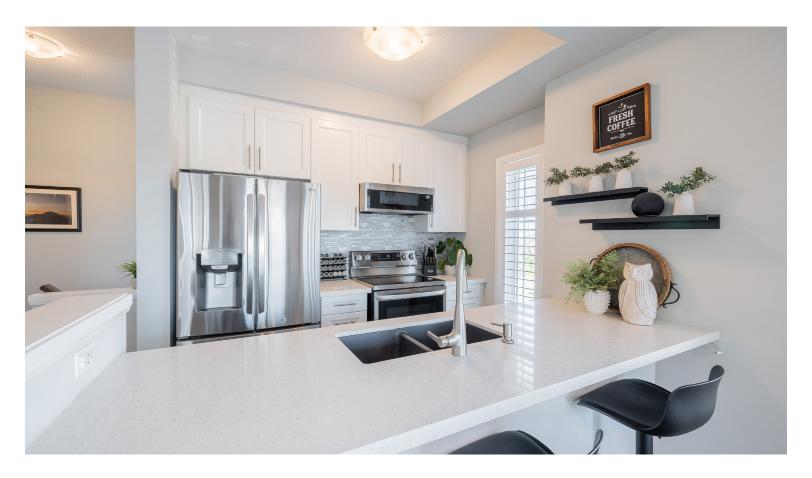

# Chef-Worthy Kitchen

Designed to impress, the chef-inspired kitchen is a true highlight, featuring quartz countertops, modern cabinetry, upgraded appliances and an oversized island that flows seamlessly into the dining and living areas.