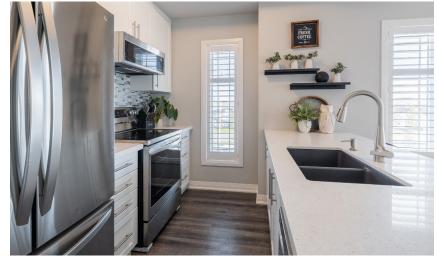

# Chef-Worthy Kitchen

Designed to impress, the chef-inspired kitchen is a true highlight, featuring quartz countertops, modern cabinetry, upgraded appliances and an oversized island that flows seamlessly into the dining and living areas.