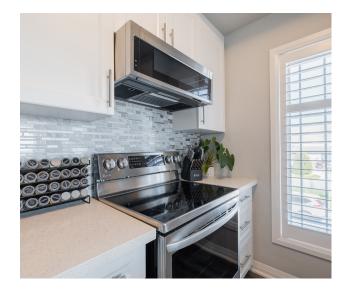

# Chef-Worthy Kitchen

Designed to impress, the chef-inspired kitchen is a true highlight, featuring quartz countertops, modern cabinetry, upgraded appliances and an oversized island that flows seamlessly into the dining and living areas.