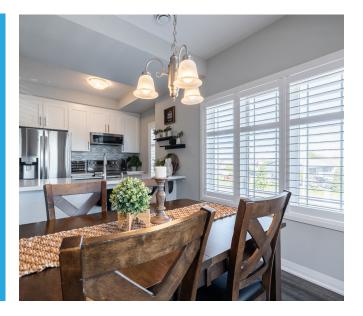

# Chef-Worthy Kitchen

Designed to impress, the chef-inspired kitchen is a true highlight, featuring quartz countertops, modern cabinetry, upgraded appliances and an oversized island that flows seamlessly into the dining and living areas.

#### **SECOND LEVEL**

Kitchen 9' X 8'6"
Dinette 9'4" X 10'1"
Family Room 16'9" X 11'
Bathroom 2 Piece

Laundry