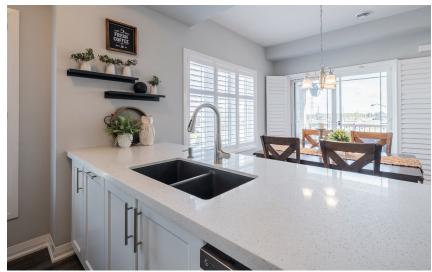

# Chef-Worthy Kitchen

Designed to impress, the chef-inspired kitchen is a true highlight, featuring quartz countertops, modern cabinetry, upgraded appliances and an oversized island that flows seamlessly into the dining and living areas.