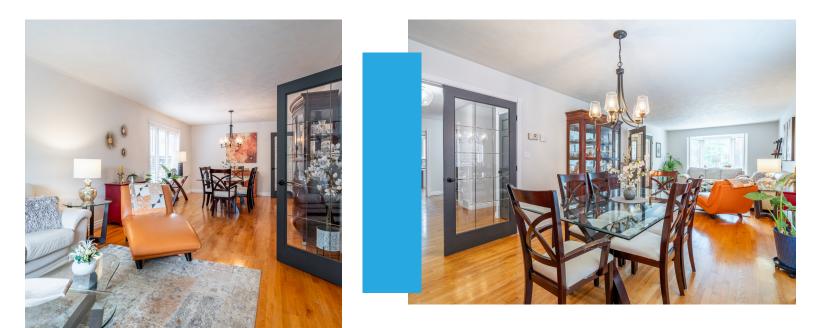

Inside, the bright eat-in kitchen is the heart of the home, complete with granite countertops, a custom pantry, a built-in wine display and easy access to the formal dining room—perfect for daily meals or entertaining. A recently renovated laundry/mudroom with garage access adds functionality to your routine.

#### Gather, Relax, Repeat

The kitchen opens up to a large family room with soaring vaulted ceilings, a new gas fireplace (2024), and a custom feature wall, creating a cozy yet impressive space for relaxing or entertaining. You'll also find a formal living room, dining area, and a dedicated home office/bonus room ideal for hosting or working from home. Luxury vinyl plank flooring runs throughout the main and upper levels, adding warmth and style.