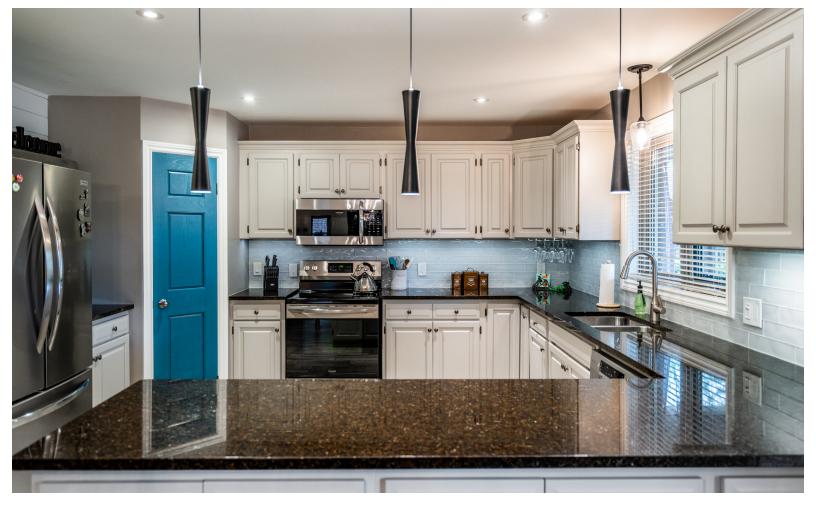

Inside, the bright eat-in kitchen is the heart of the home, complete with granite countertops, a custom pantry, a built-in wine display and easy access to the formal dining room—perfect for daily meals or entertaining. A recently renovated laundry/mudroom with garage access adds functionality to your routine.