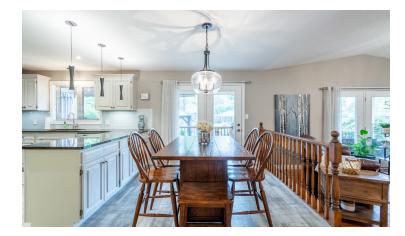

Inside, the bright eat-in kitchen is the heart of the home, complete with granite countertops, a custom pantry, a built-in wine display and easy access to the formal dining room—perfect for daily meals or entertaining. A recently renovated laundry/mudroom with garage access adds functionality to your routine.

#### Gather, Relax, Repeat

The kitchen opens up to a large family room with soaring vaulted ceilings, a new gas fireplace (2024), and a custom feature wall, creating a cozy yet impressive space for relaxing or entertaining. You'll also find a formal living room, dining area, and a dedicated home office/bonus room ideal for hosting or working from home. Luxury vinyl plank flooring runs throughout the main and upper levels, adding warmth and style.