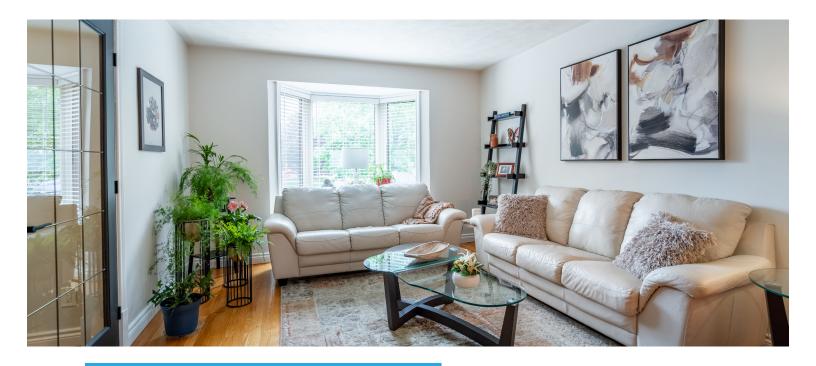

#### Gather, Relax, Repeat

The kitchen opens up to a large family room with soaring vaulted ceilings, a new gas fireplace (2024), and a custom feature wall, creating a cozy yet impressive space for relaxing or entertaining. You'll also find a formal living room, dining area, and a dedicated home office/bonus room ideal for hosting or working from home. Luxury vinyl plank flooring runs throughout the main and upper levels, adding warmth and style.