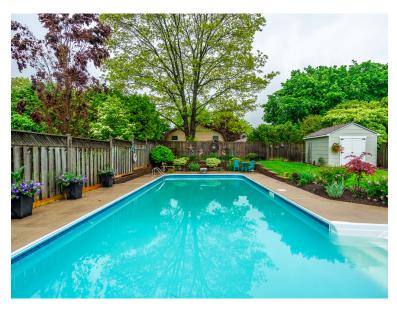

## Private Outdoor Oasis

Step into your own private oasis with a 32' x 16' inground pool, large deck, patio, gazebo, and a storage shed. With inground irrigation and low-maintenance landscaping, this backyard is perfect for both entertaining and everyday family life.