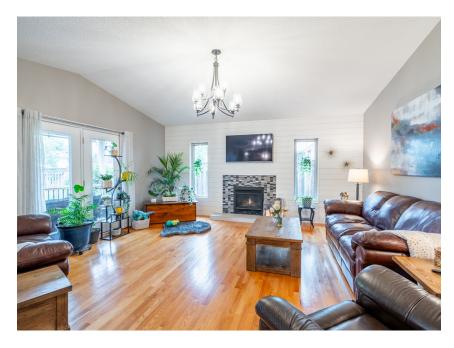

#### Gather, Relax, Repeat

The kitchen opens up to a large family room with soaring vaulted ceilings, a new gas fireplace (2024), and a custom feature wall, creating a cozy yet impressive space for relaxing or entertaining. You'll also find a formal living room, dining area, and a dedicated home office/bonus room ideal for hosting or working from home. Luxury vinyl plank flooring runs throughout the main and upper levels, adding warmth and style.