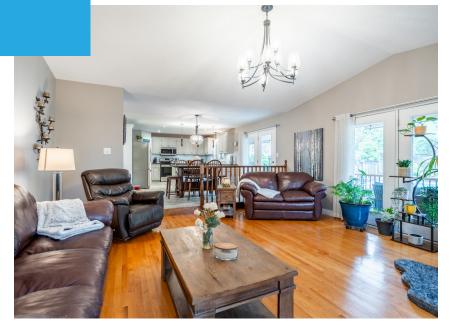

#### Gather, Relax, Repeat

The kitchen opens up to a large family room with soaring vaulted ceilings, a new gas fireplace (2024), and a custom feature wall, creating a cozy yet impressive space for relaxing or entertaining. You'll also find a formal living room, dining area, and a dedicated home office/bonus room ideal for hosting or working from home. Luxury vinyl plank flooring runs throughout the main and upper levels, adding warmth and style.