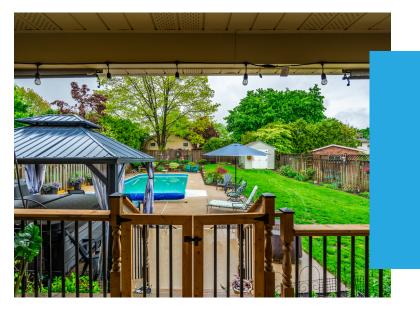

## Private Outdoor Oasis

Step into your own private oasis with a 32' x 16' inground pool, large deck, patio, gazebo, and a storage shed. With inground irrigation and low-maintenance landscaping, this backyard is perfect for both entertaining and everyday family life.