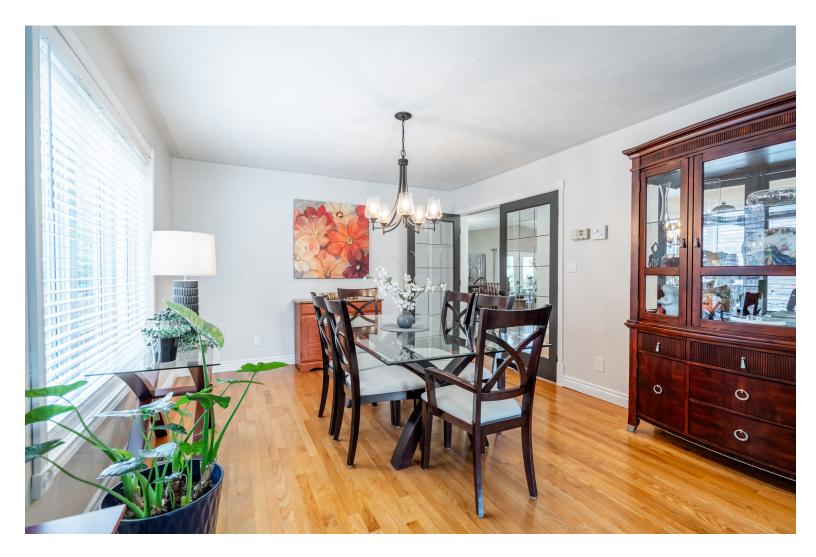

Inside, the bright eat-in kitchen is the heart of the home, complete with granite countertops, a custom pantry, a built-in wine display and easy access to the formal dining room—perfect for daily meals or entertaining. A recently renovated laundry/mudroom with garage access adds functionality to your routine.

#### Gather, Relax, Repeat

The kitchen opens up to a large family room with soaring vaulted ceilings, a new gas fireplace (2024), and a custom feature wall, creating a cozy yet impressive space for relaxing or entertaining. You'll also find a formal living room, dining area, and a dedicated home office/bonus room ideal for hosting or working from home. Luxury vinyl plank flooring runs throughout the main and upper levels, adding warmth and style.