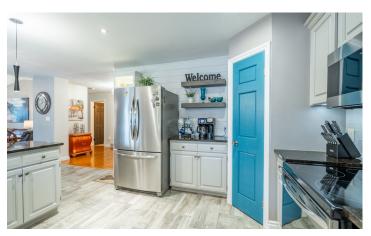

Inside, the bright eat-in kitchen is the heart of the home, complete with granite countertops, a custom pantry, a built-in wine display and easy access to the formal dining room—perfect for daily meals or entertaining. A recently renovated laundry/mudroom with garage access adds functionality to your routine.