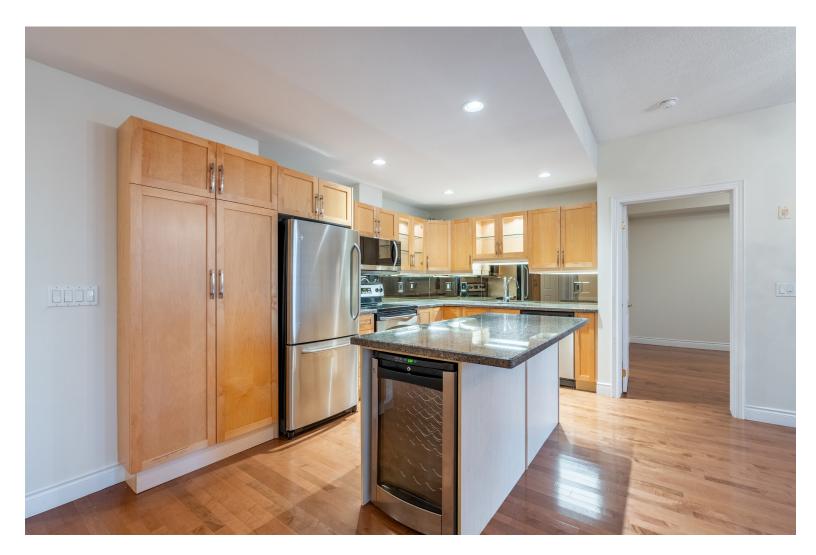

### Luxurious Finishes

Embrace the best of downtown Burlington living in this stunning 1322 square foot condo at The Baxter!

This luxurious residence offers a spacious split floorplan, with two bedrooms, two bathrooms, and a versatile denperfect for a home office or guest room. The modern kitchen boasts granite countertops, an island with a breakfast bar, and a wine fridge, making it ideal for entertaining.