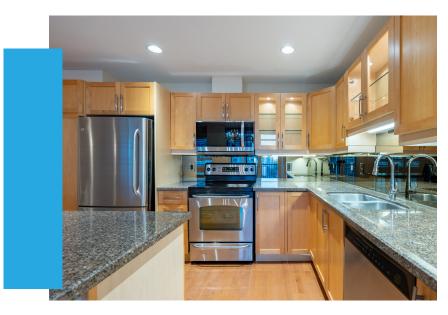

### Luxurious Finishes

Embrace the best of downtown Burlington living in this stunning 1322 square foot condo at The Baxter!

This luxurious residence offers a spacious split floorplan, with two bedrooms, two bathrooms, and a versatile denperfect for a home office or guest room. The modern kitchen boasts granite countertops, an island with a breakfast bar, and a wine fridge, making it ideal for entertaining.