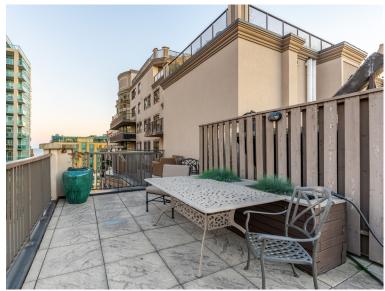

## Bright & Warm Space

The main living area features beautiful hardwood floors and ample space for both dining and relaxing.

Step out to your expansive terracesized balcony which is conveniantly off the dining area.

### The Only Thing Missing Is You!

This unit boasts an additional bedroom and bathroom, making it perfect for a growing family.

Enjoy premium building amenities, including a party room, gym, rooftop terrace, and more.