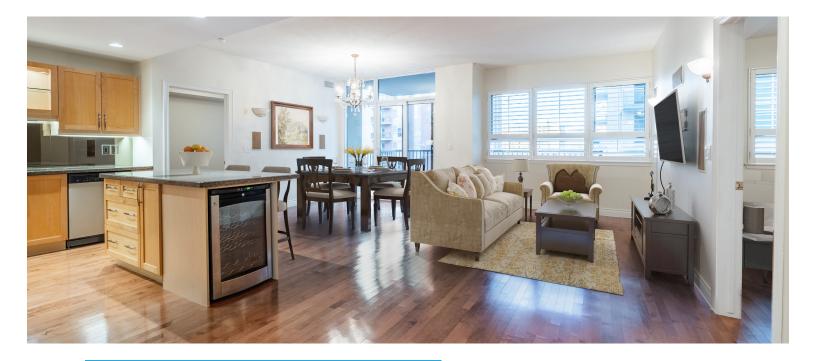

## Bright & Warm Space

The main living area features beautiful hardwood floors and ample space for both dining and relaxing.

Step out to your expansive terracesized balcony which is conveniantly off the dining area.