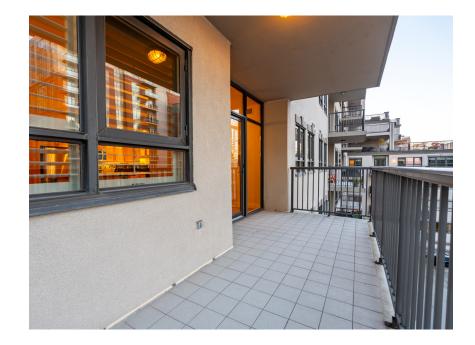

## Bright & Warm Space

The main living area features beautiful hardwood floors and ample space for both dining and relaxing.

Step out to your expansive terracesized balcony which is conveniantly off the dining area.