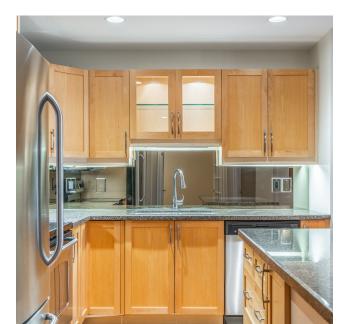

### Luxurious Finishes

Embrace the best of downtown Burlington living in this stunning 1322 square foot condo at The Baxter!

This luxurious residence offers a spacious split floorplan, with two bedrooms, two bathrooms, and a versatile denperfect for a home office or guest room. The modern kitchen boasts granite countertops, an island with a breakfast bar, and a wine fridge, making it ideal for entertaining.