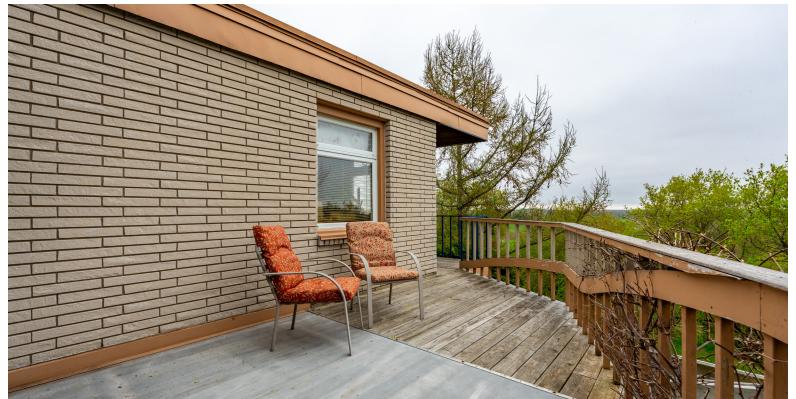

## Wrapped in Nature

Perched above it all, this home features a wraparound deck perfect for morning coffee or sunset entertaining. Surrounded by nature and flooded with natural light, this home is a rare retreat just minutes from town.