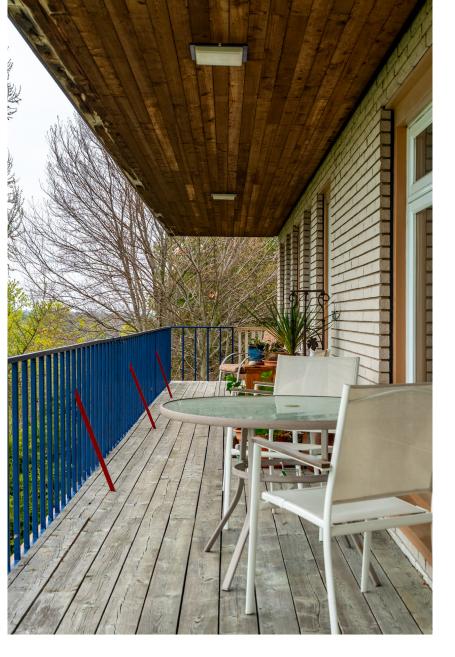

## Wrapped in Nature

Perched above it all, this home features a wraparound deck perfect for morning coffee or sunset entertaining. Surrounded by nature and flooded with natural light, this home is a rare retreat just minutes from town.