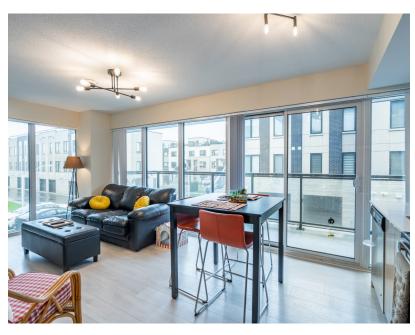

This thoughtfully designed 2-bedroom, 2-bathroom condo offers an open-concept layout complemented by wide plank laminate flooring and sleek quartz countertops in both the kitchen and bathrooms.

Experience the perfect blend of style, comfort, and accessibility—your modern lifestyle begins here.

#### **MAIN LEVEL**

| Kitchen     | 10' X 7'    |
|-------------|-------------|
| Living Room | 12'6" X 10' |
| Bedroom     | 10' X 7'7"  |
| Bedroom     | 9'8" X 9'   |
| Bathroom    | 4 Piece     |
| Bathroom    | 3 Piece     |