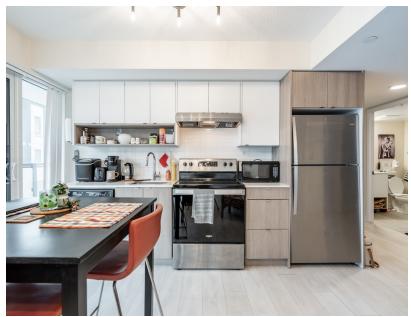

This thoughtfully designed 2-bedroom, 2-bathroom condo offers an open-concept layout complemented by wide plank laminate flooring and sleek quartz countertops in both the kitchen and bathrooms.

Experience the perfect blend of style, comfort, and accessibility—your modern lifestyle begins here.

#### **MAIN LEVEL**

| Kitchen     | 10' X 7'    |
|-------------|-------------|
| Living Room | 12'6" X 10' |
| Bedroom     | 10' X 7'7"  |
| Bedroom     | 9'8" X 9'   |
| Bathroom    | 4 Piece     |
| Bathroom    | 3 Piece     |