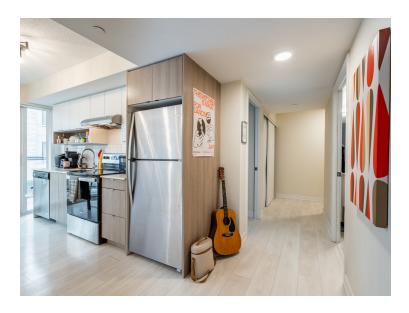

This thoughtfully designed 2-bedroom, 2-bathroom condo offers an open-concept layout complemented by wide plank laminate flooring and sleek quartz countertops in both the kitchen and bathrooms.

Experience the perfect blend of style, comfort, and accessibility—your modern lifestyle begins here.

#### **MAIN LEVEL**

| Kitchen     | 10' X 7'    |
|-------------|-------------|
| Living Room | 12'6" X 10' |
| Bedroom     | 10' X 7'7"  |
| Bedroom     | 9'8" X 9'   |
| Bathroom    | 4 Piece     |
| Bathroom    | 3 Piece     |