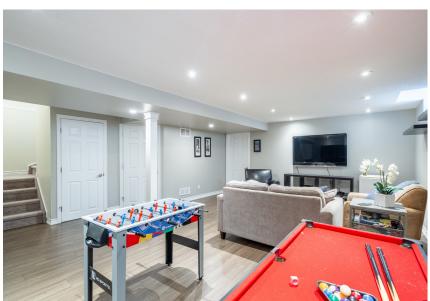

# Bonus Living Below

The fully finished basement offers even more space, including a large rec room, a three-piece bathroom, a bonus room ideal for a home office or guest space, and ample storage in the utility area.

#### **LOWER LEVEL**

Rec Room 18'7" X 24'
Bathroom 3 Piece