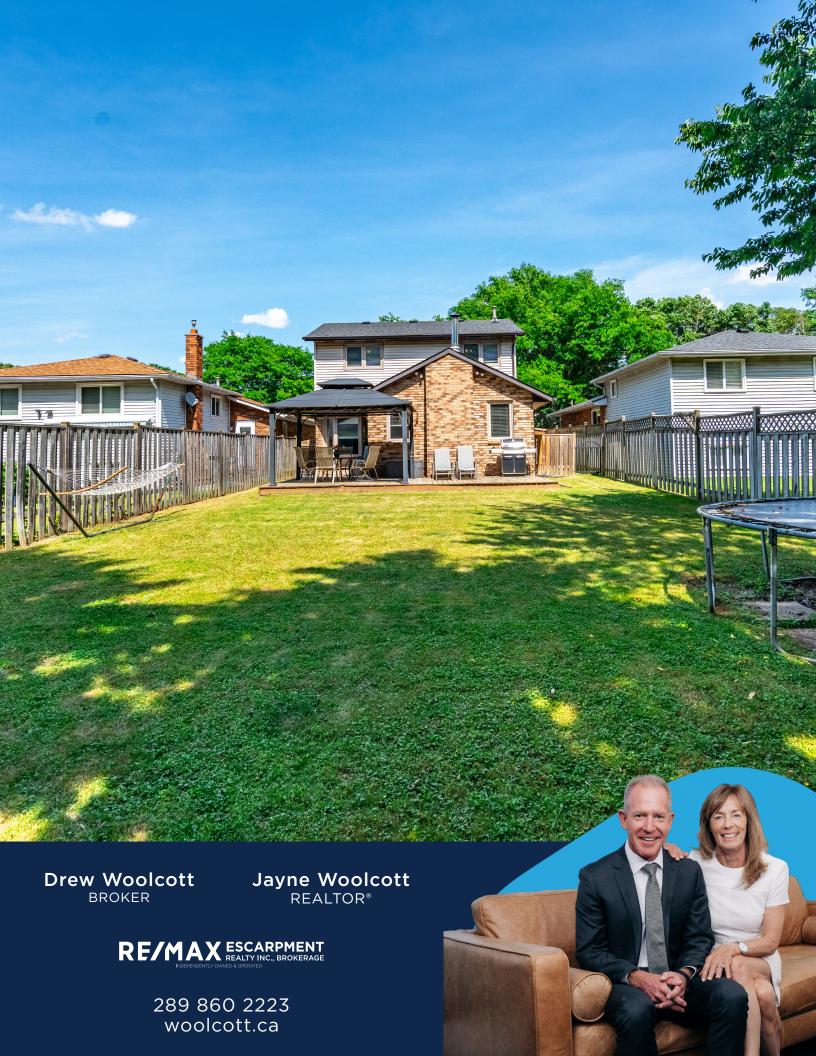

### Backyard Built for Living

Enjoy outdoor living in the private, fully fenced backyard featuring a large deck and covered pergola — perfect for entertaining. Additional highlights include hardwood and tile flooring throughout, a double driveway and plenty of parking in one of Ancaster's most sought-after neighbourhoods.