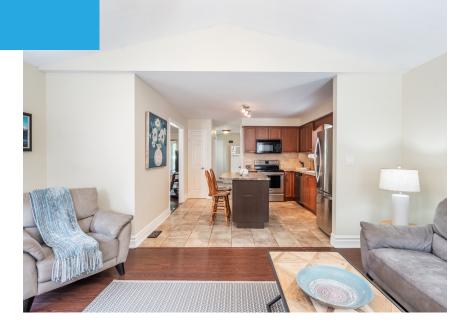

Step into a spacious foyer that leads into a formal dining room, a separate living room, and an updated open-concept kitchen featuring stainless steel appliances, an eat-in island and classic wood cabinetry.

### The Heart of the Home

The kitchen flows seamlessly into a bright family room with vaulted ceilings, a cozy wood-burning fireplace and French doors that lead directly to the backyard — the perfect spot to unwind or gather with loved ones.