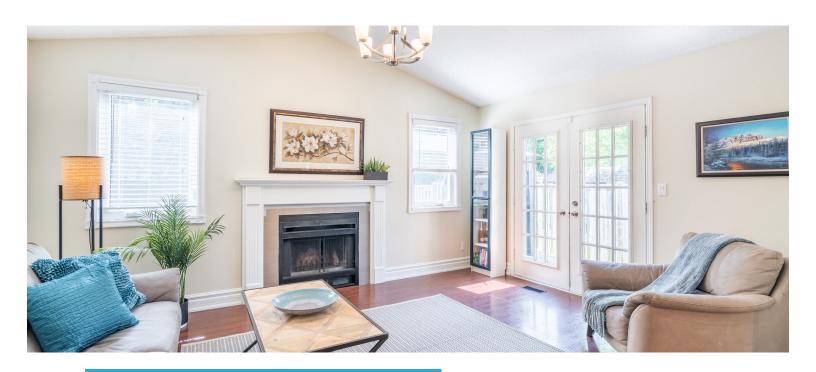

### The Heart of the Home

The kitchen flows seamlessly into a bright family room with vaulted ceilings, a cozy wood-burning fireplace and French doors that lead directly to the backyard — the perfect spot to unwind or gather with loved ones.