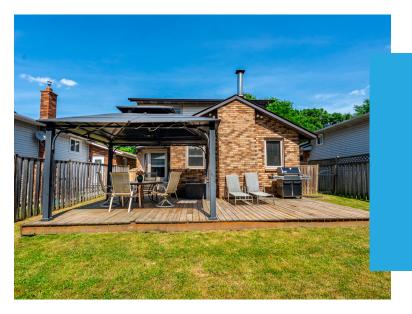

### Backyard Built for Living

Enjoy outdoor living in the private, fully fenced backyard featuring a large deck and covered pergola — perfect for entertaining. Additional highlights include hardwood and tile flooring throughout, a double driveway and plenty of parking in one of Ancaster's most sought-after neighbourhoods.