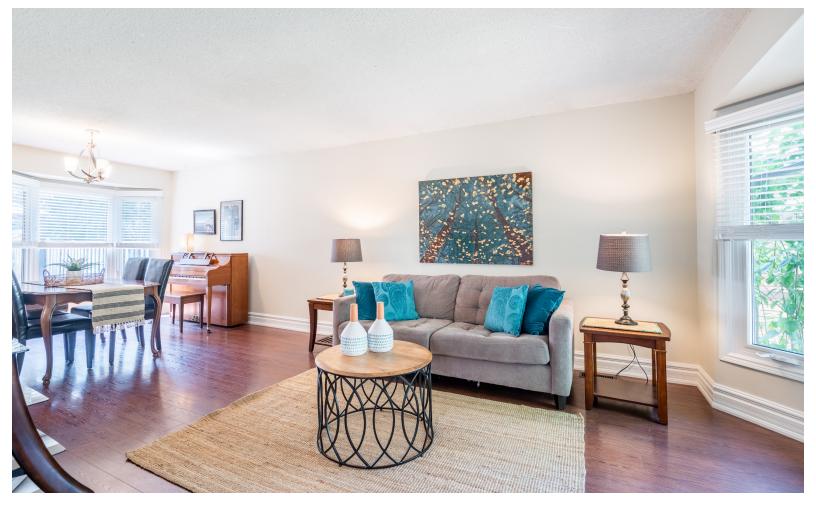

Step into a spacious foyer that leads into a formal dining room, a separate living room, and an updated open-concept kitchen featuring stainless steel appliances, an eat-in island and classic wood cabinetry.