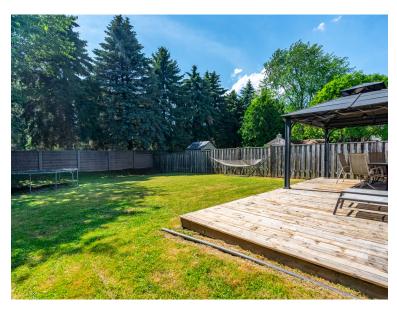

### Backyard Built for Living

Enjoy outdoor living in the private, fully fenced backyard featuring a large deck and covered pergola — perfect for entertaining. Additional highlights include hardwood and tile flooring throughout, a double driveway and plenty of parking in one of Ancaster's most sought-after neighbourhoods.