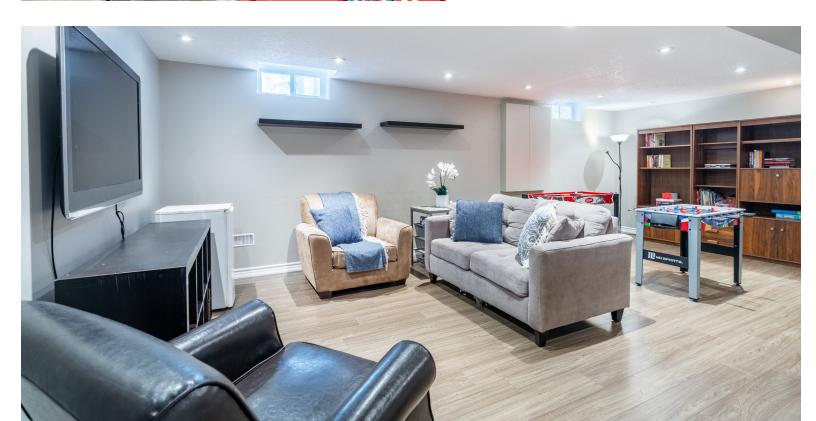

# Bonus Living Below

The fully finished basement offers even more space, including a large rec room, a three-piece bathroom, a bonus room ideal for a home office or guest space, and ample storage in the utility area.

#### **LOWER LEVEL**

Rec Room 18'7" X 24'
Bathroom 3 Piece