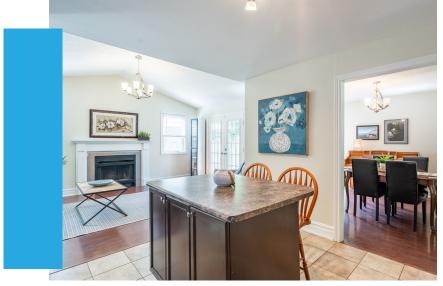

### The Heart of the Home

The kitchen flows seamlessly into a bright family room with vaulted ceilings, a cozy wood-burning fireplace and French doors that lead directly to the backyard — the perfect spot to unwind or gather with loved ones.