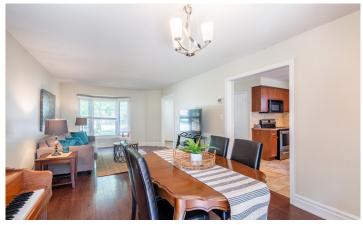

Step into a spacious foyer that leads into a formal dining room, a separate living room, and an updated open-concept kitchen featuring stainless steel appliances, an eat-in island and classic wood cabinetry.