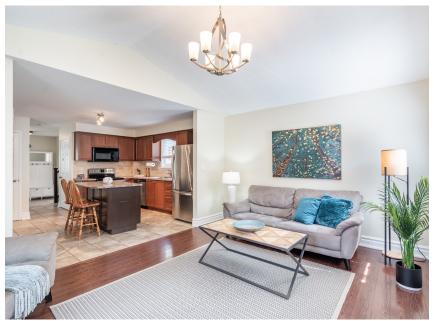

Step into a spacious foyer that leads into a formal dining room, a separate living room, and an updated open-concept kitchen featuring stainless steel appliances, an eat-in island and classic wood cabinetry.

### The Heart of the Home

The kitchen flows seamlessly into a bright family room with vaulted ceilings, a cozy wood-burning fireplace and French doors that lead directly to the backyard — the perfect spot to unwind or gather with loved ones.