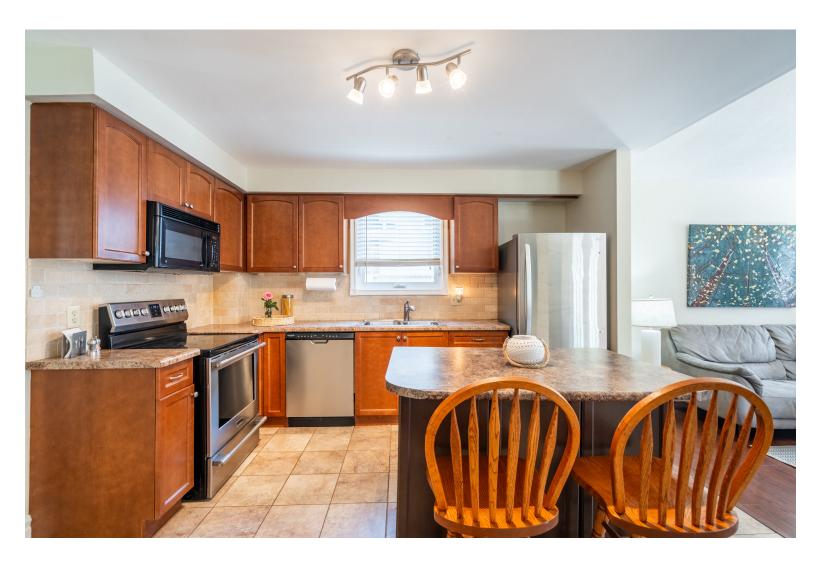

Step into a spacious foyer that leads into a formal dining room, a separate living room, and an updated open-concept kitchen featuring stainless steel appliances, an eat-in island and classic wood cabinetry.

### The Heart of the Home

The kitchen flows seamlessly into a bright family room with vaulted ceilings, a cozy wood-burning fireplace and French doors that lead directly to the backyard — the perfect spot to unwind or gather with loved ones.