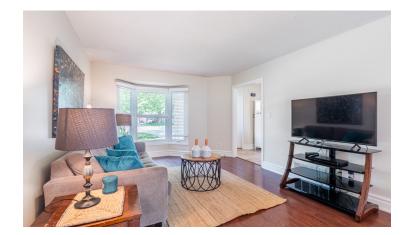

Step into a spacious foyer that leads into a formal dining room, a separate living room, and an updated open-concept kitchen featuring stainless steel appliances, an eat-in island and classic wood cabinetry.