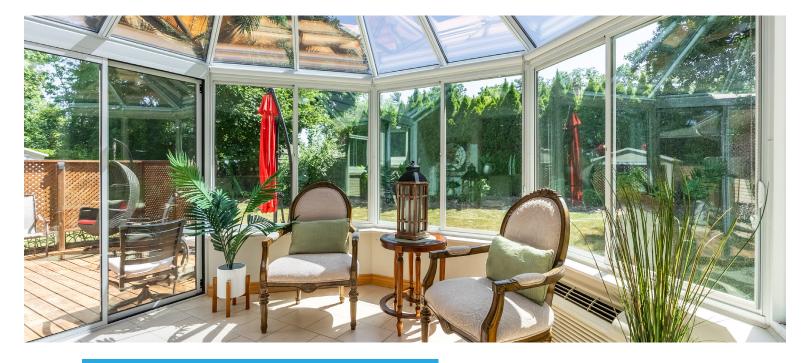

#### Cook with a View

The kitchen opens to a lovely solarium featuring heated floors. This sun-filled room is perfect for enjoying views of the serene, fenced backyard year-round, offering a cozy and scenic extension of the home.