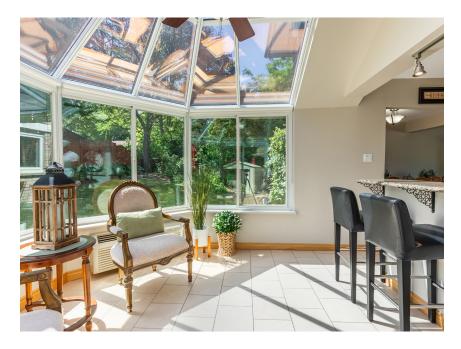

#### Cook with a View

The kitchen opens to a lovely solarium featuring heated floors. This sun-filled room is perfect for enjoying views of the serene, fenced backyard year-round, offering a cozy and scenic extension of the home.