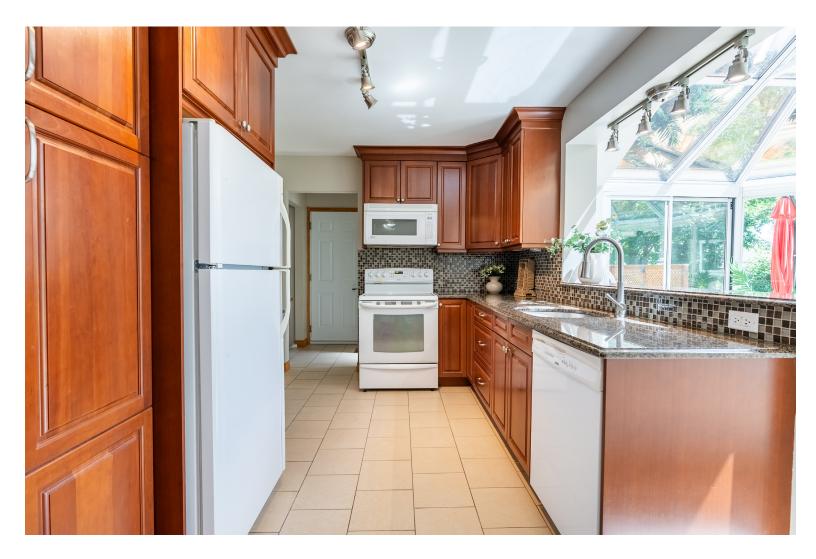

#### Cook with a View

The kitchen opens to a lovely solarium featuring heated floors. This sun-filled room is perfect for enjoying views of the serene, fenced backyard year-round, offering a cozy and scenic extension of the home.