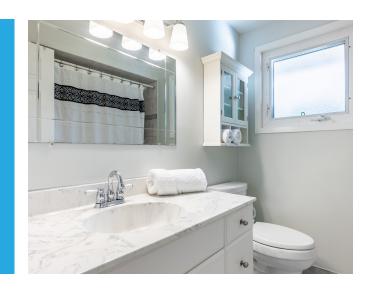

#### MAIN LEVEL

| Kitchen     | 7'7" X 9'   |
|-------------|-------------|
| Dining Room | 10'7" X 9'  |
| Living Room | 17' X 11'1" |
| Solarium    | 12' X 11'   |
| Bathroom    | 2 Piece     |