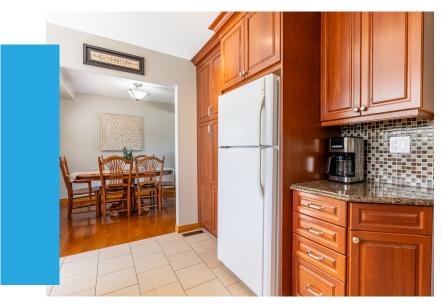

#### Cook with a View

The kitchen opens to a lovely solarium featuring heated floors. This sun-filled room is perfect for enjoying views of the serene, fenced backyard year-round, offering a cozy and scenic extension of the home.