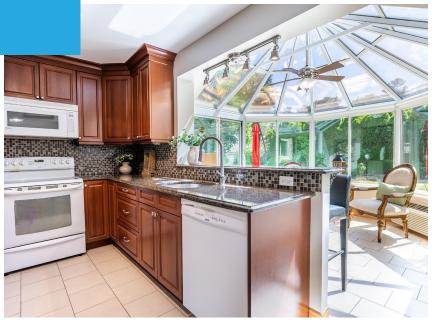

#### Cook with a View

The kitchen opens to a lovely solarium featuring heated floors. This sun-filled room is perfect for enjoying views of the serene, fenced backyard year-round, offering a cozy and scenic extension of the home.