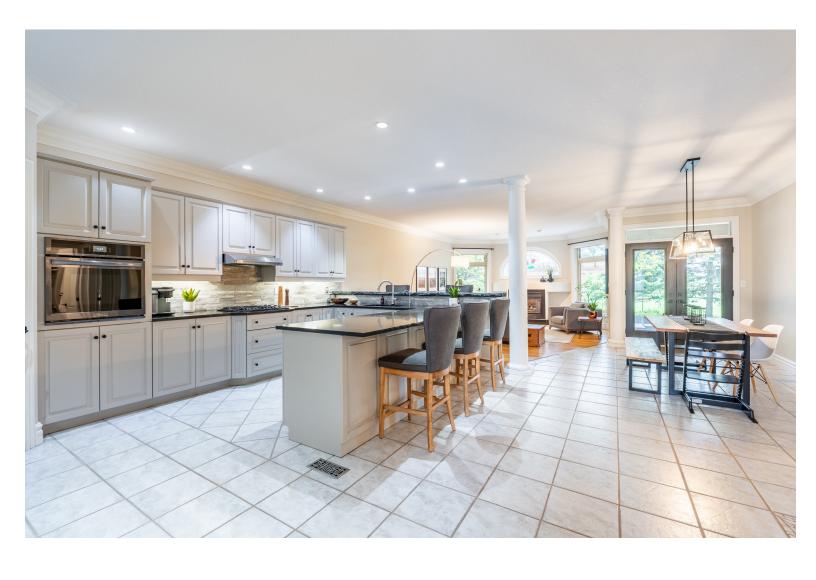

The heart of the home is a bright, open space with large windows and a seamless flow between the kitchen, dining and living areas — ideal for entertaining, relaxing or spending time with family.

1,875 Sq. Ft. \$6,039 / 2024 \$2+3 \$3