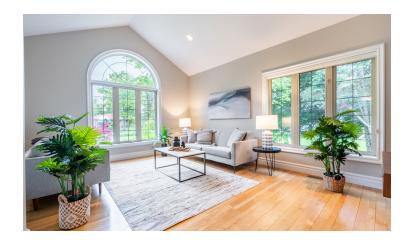

The heart of the home is a bright, open space with large windows and a seamless flow between the kitchen, dining and living areas — ideal for entertaining, relaxing or spending time with family.

1,875 Sq. Ft. \$6,039 / 2024 \$2+3 \$3