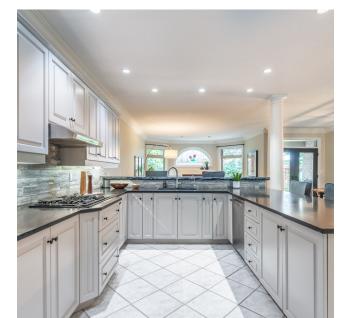

The heart of the home is a bright, open space with large windows and a seamless flow between the kitchen, dining and living areas — ideal for entertaining, relaxing or spending time with family.

1,875 Sq. Ft. \$6,039 / 2024 \$2+3 \$3