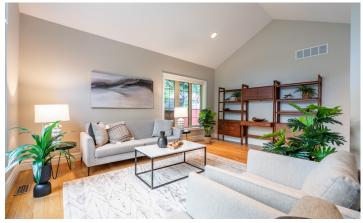

The heart of the home is a bright, open space with large windows and a seamless flow between the kitchen, dining and living areas — ideal for entertaining, relaxing or spending time with family.

1,875 Sq. Ft. \$6,039 / 2024 \$2+3 \$3