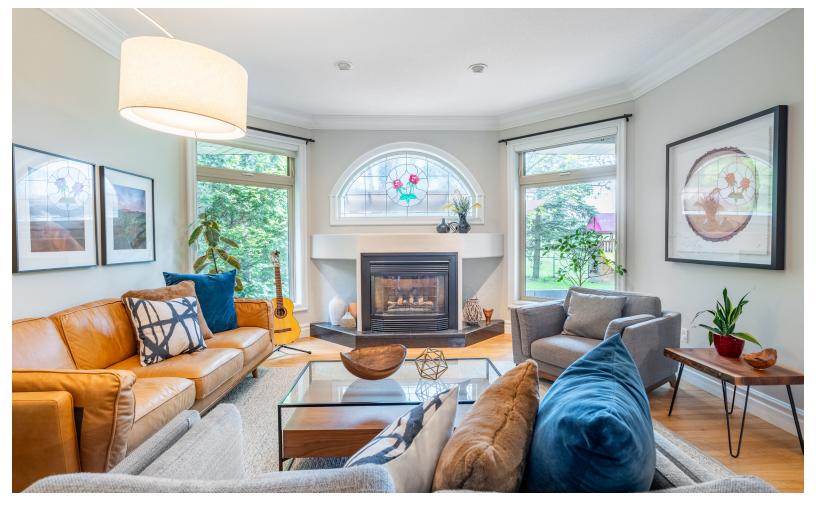

The heart of the home is a bright, open space with large windows and a seamless flow between the kitchen, dining and living areas — ideal for entertaining, relaxing or spending time with family.

1,875 Sq. Ft. \$6,039 / 2024 \$2+3 \$3