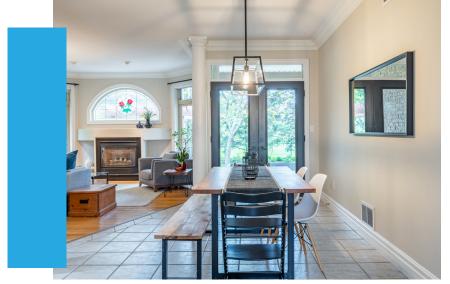

The heart of the home is a bright, open space with large windows and a seamless flow between the kitchen, dining and living areas — ideal for entertaining, relaxing or spending time with family.

1,875 Sq. Ft. \$6,039 / 2024 \$2+3 \$3