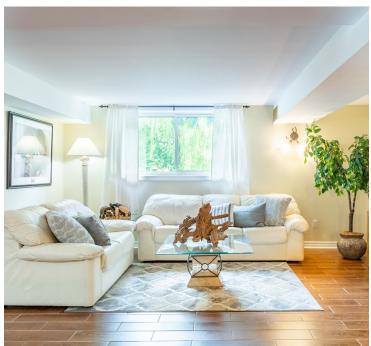

### More Room to Live

Downstairs, you can enjoy the fully finished basement with large bright windows, a pool table and a large laundry area. The family room adjacent to the pool table and additional bathroom create a whole new space for spending an evening entertaining or watching movies. The basement is complete with a separate entrance from the garage and includes two more rooms that can be used as guest bedrooms.