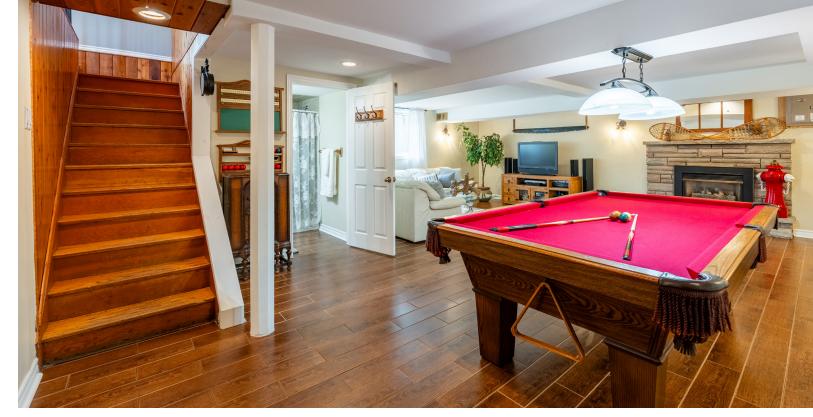

### More Room to Live

Downstairs, you can enjoy the fully finished basement with large bright windows, a pool table and a large laundry area. The family room adjacent to the pool table and additional bathroom create a whole new space for spending an evening entertaining or watching movies. The basement is complete with a separate entrance from the garage and includes two more rooms that can be used as guest bedrooms.