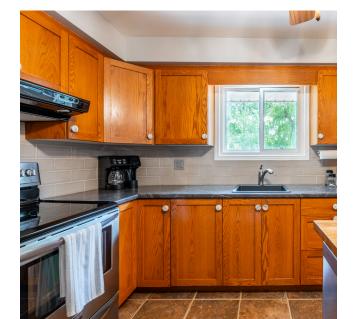

#### **MAIN LEVEL**

Kitchen 10'5" X 11'10" Dinning Room 11'8" X 11'5" Living Room 12' X 19'8" Primary Bed 11'5" X 11'10" 10'9" X 11'5" Bedroom Bedroom 8' X 9' Bathroom 4 Piece 2 Piece Bathroom