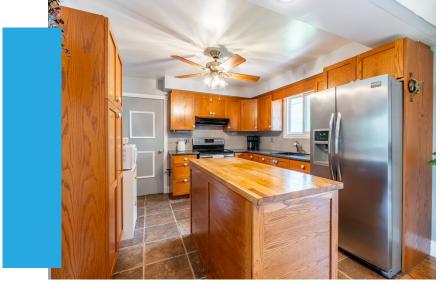

#### **MAIN LEVEL**

Kitchen 10'5" X 11'10" Dinning Room 11'8" X 11'5" Living Room 12' X 19'8" Primary Bed 11'5" X 11'10" 10'9" X 11'5" Bedroom Bedroom 8' X 9' Bathroom 4 Piece 2 Piece Bathroom