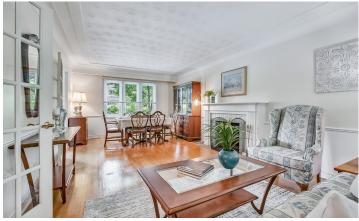

## Cozy & Flexible

The home has been beautifully maintained and thoughtfully updated. Offering approximately 1,800 square feet of comfortable living space to make your own.

The sun-filled living room features large windows that flood the space with natural light, highlighting the cozy charm of the natural gas fireplace.