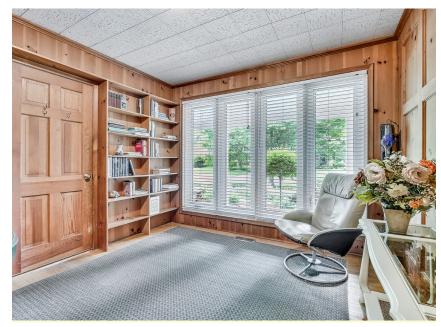

#### **MAIN LEVEL**

Living Room 22'2" X 12'5"

Dinning Room 11'5" X 11'

Kitchen 10'2" X 19'

Family Room 13' X 16'6"

Office 12' X 11'

Bathroom 2 Piece