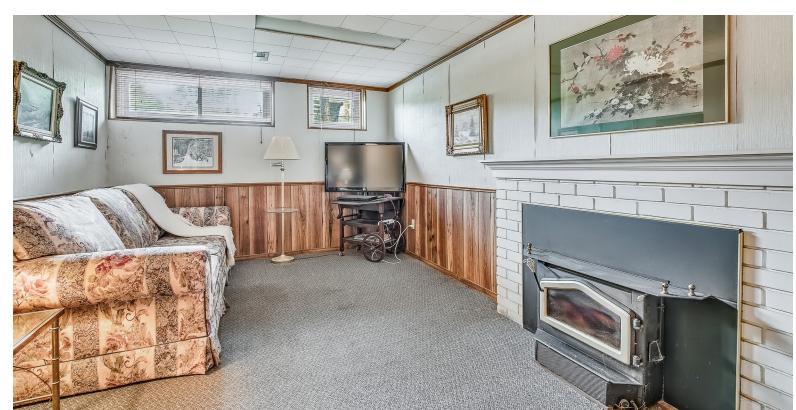

### Separate Suite Living

Venture downstairs into the basement where you'll find a fully furnished apartment with its own entrance. It offers a full kitchen, a combined living and dining area with a cozy fireplace, a tasteful bathroom, an additional bedroom, laundry facilities and walk-out access to the backyard.