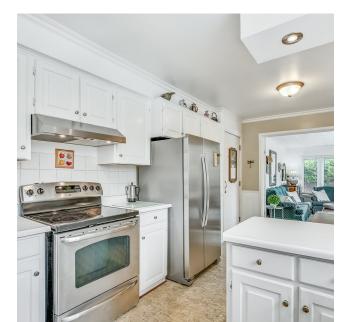

The main floor features a bright and spacious family room, a connected dining room, and a beautifully appointed kitchen—ideal for everyday living and entertaining.

2,214 Sq. Ft. \$7,646 / 2025 \$4+1 \$3+1