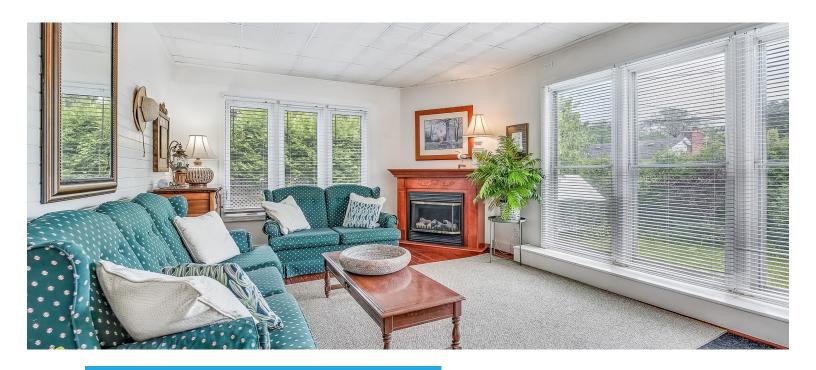

### Separate Suite Living

Venture downstairs into the basement where you'll find a fully furnished apartment with its own entrance. It offers a full kitchen, a combined living and dining area with a cozy fireplace, a tasteful bathroom, an additional bedroom, laundry facilities and walk-out access to the backyard.