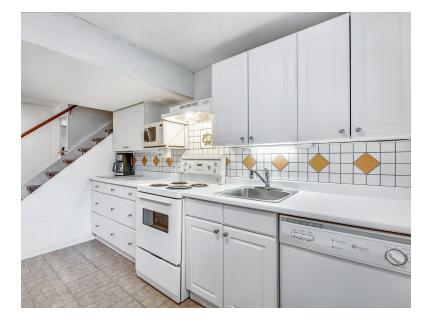

### Separate Suite Living

Venture downstairs into the basement where you'll find a fully furnished apartment with its own entrance. It offers a full kitchen, a combined living and dining area with a cozy fireplace, a tasteful bathroom, an additional bedroom, laundry facilities and walk-out access to the backyard.