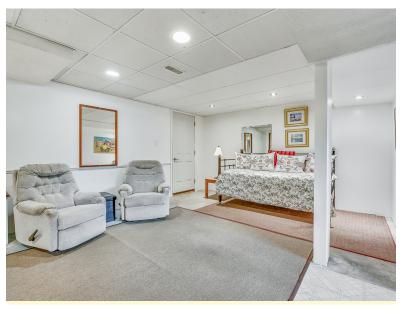

### Separate Suite Living

Venture downstairs into the basement where you'll find a fully furnished apartment with its own entrance. It offers a full kitchen, a combined living and dining area with a cozy fireplace, a tasteful bathroom, an additional bedroom, laundry facilities and walk-out access to the backyard.