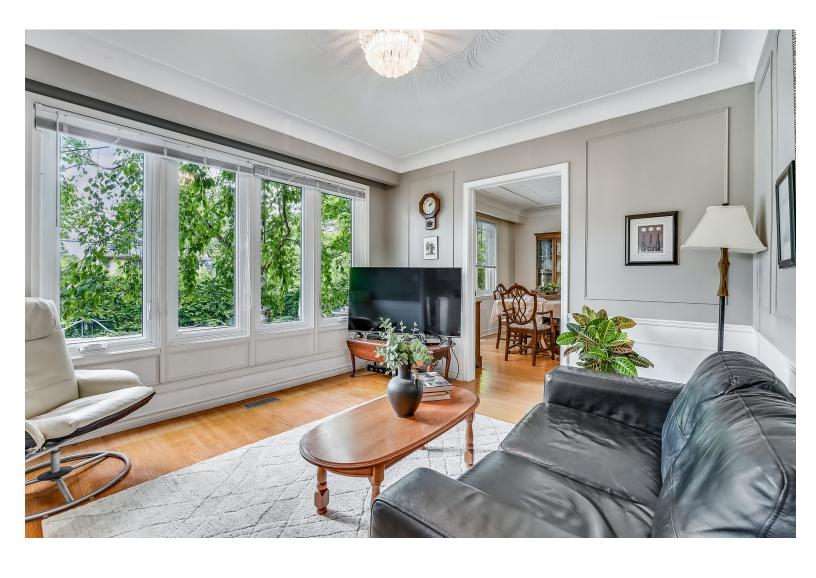

The main floor features a bright and spacious family room, a connected dining room, and a beautifully appointed kitchen—ideal for everyday living and entertaining.

2,214 Sq. Ft. \$7,646 / 2025 \$4+1 \$3+1

## Cozy & Flexible

The home has been beautifully maintained and thoughtfully updated. Offering approximately 1,800 square feet of comfortable living space to make your own.

The sun-filled living room features large windows that flood the space with natural light, highlighting the cozy charm of the natural gas fireplace.