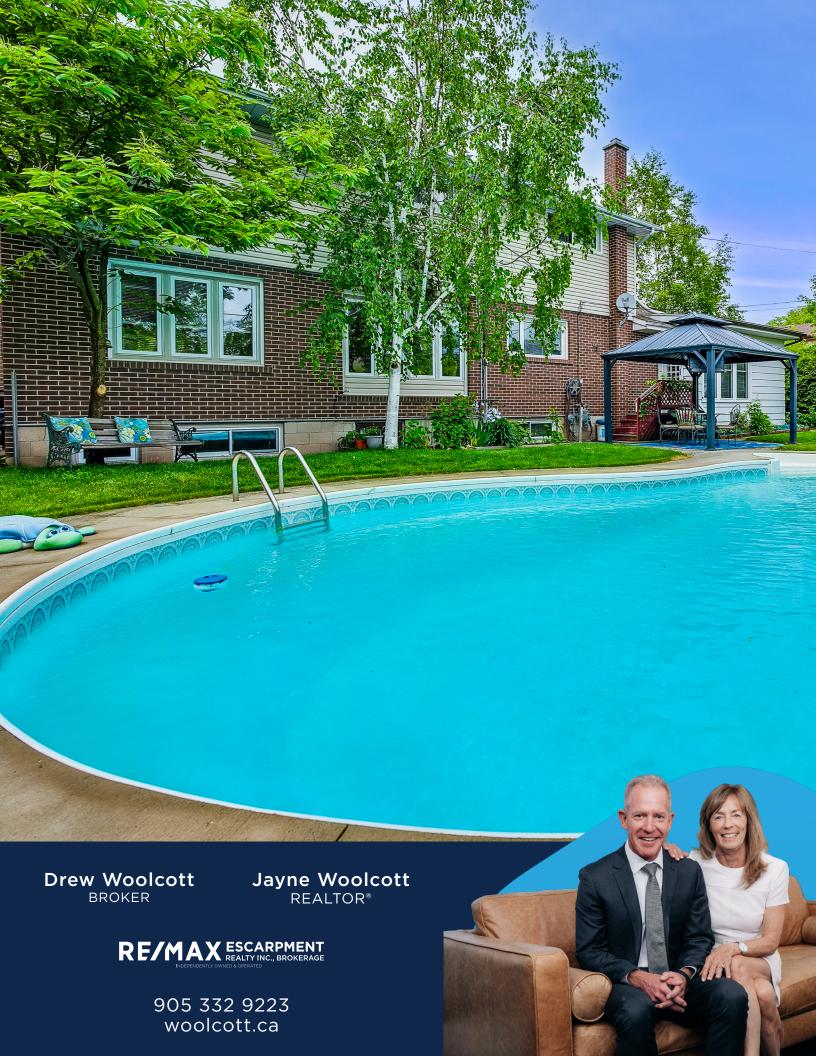

#### **Outdoor Living Bliss**

Enjoy your private backyard, complete with a stylish gazebo for shade and an inviting in-ground pool perfect for summer days. Recent upgrades include a new furnace and AC (Oct 2024) and replaced windows and shingles (2018), ensuring comfort and peace of mind.