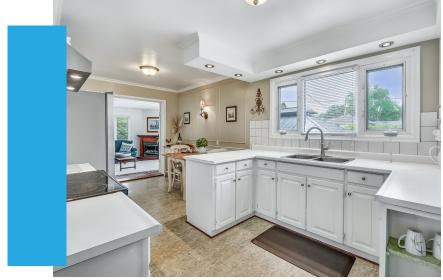

The main floor features a bright and spacious family room, a connected dining room, and a beautifully appointed kitchen—ideal for everyday living and entertaining.

2,214 Sq. Ft. \$7,646 / 2025 \$4+1 \$3+1