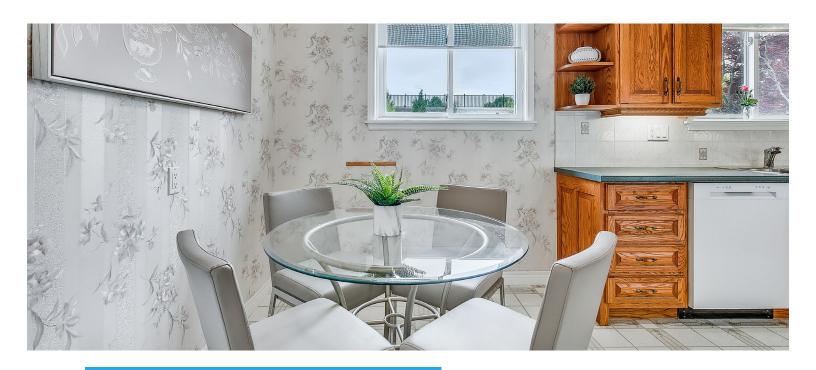

#### Cook & Connect

The bright eat-in kitchen offers a functional layout with plenty of room for casual meals and morning coffee. It connects seamlessly with the rest of the main floor, adding to the home's easy flow and family-friendly feel.

#### **SECOND LEVEL**

 Living Room
 16'5" X 10'1"

 Dinning Room
 10'8" X 8'2"

 Kitchen
 9'9" X 8'10"

 Breakfast Room
 6'8" X 8'10"