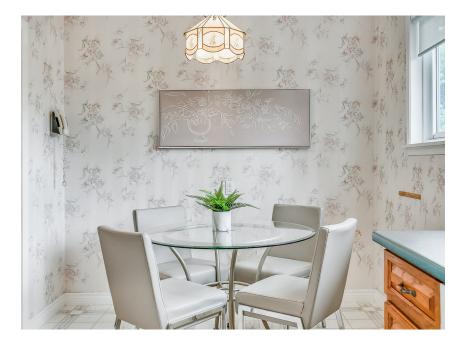

#### Cook & Connect

The bright eat-in kitchen offers a functional layout with plenty of room for casual meals and morning coffee. It connects seamlessly with the rest of the main floor, adding to the home's easy flow and family-friendly feel.