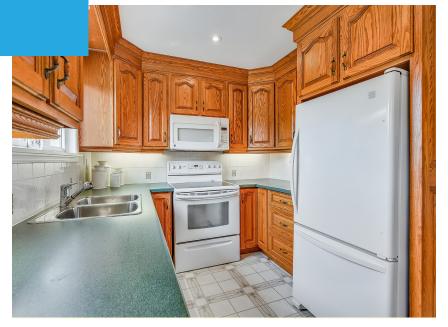

#### Cook & Connect

The bright eat-in kitchen offers a functional layout with plenty of room for casual meals and morning coffee. It connects seamlessly with the rest of the main floor, adding to the home's easy flow and family-friendly feel.