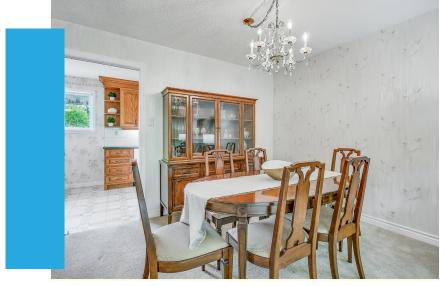

This home features a generous living and dining room, an eat-in kitchen and a cozy family room with a gas fireplace — perfect for relaxing evenings.

1,787 Sq. Ft. \$4,072 / 2024 \$4 \$1+1

#### **SECOND LEVEL**

 Living Room
 16'5" X 10'1"

 Dinning Room
 10'8" X 8'2"

 Kitchen
 9'9" X 8'10"

 Breakfast Room
 6'8" X 8'10"