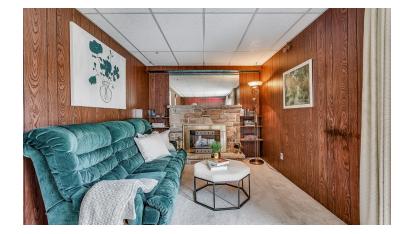

This home features a generous living and dining room, an eat-in kitchen and a cozy family room with a gas fireplace — perfect for relaxing evenings.

1,787 Sq. Ft. \$4,072 / 2024 \$4 \$1+1

#### **LOWER LEVEL**

Recreation Room 16'5" X 13'11" Laundry