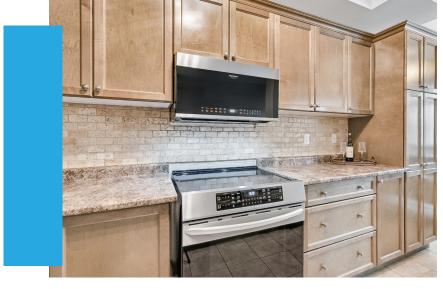

The main level offers a bright dining room with a cathedral ceiling, a comfortable living room, an eat-in kitchen and a convenient powder room. The home has been freshly painted and new carpet will be installed on the stairs and second floor before closing, for a clean, move-in-ready feel.

#### Backyard Bliss Awaits

Step outside to enjoy the added privacy of no rear neighbours and nearby parks, schools and amenities that complete this exceptional home.

Recent upgrades include a new furnace (2023) and updated appliances (2021), offering peace of mind.