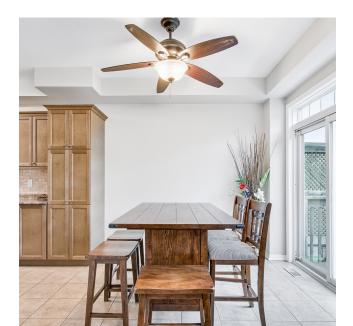

The main level offers a bright dining room with a cathedral ceiling, a comfortable living room, an eat-in kitchen and a convenient powder room. The home has been freshly painted and new carpet will be installed on the stairs and second floor before closing, for a clean, move-in-ready feel.