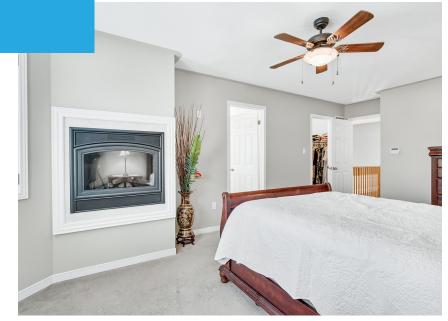

## Your Personal Getaway

Upstairs, the spacious primary suite includes a walk-in closet and a distinctive double-sided gas fireplace that opens into the ensuite bathroom — an elegant and cozy feature that adds warmth and charm.

#### **UPPER LEVEL**

Primary Bed 18'6" X 12'
Ensuite 4 Piece
Bedroom 13'1" X 9'1"
Bedroom 12' X 9' 1"
Bathroom 4 Piece