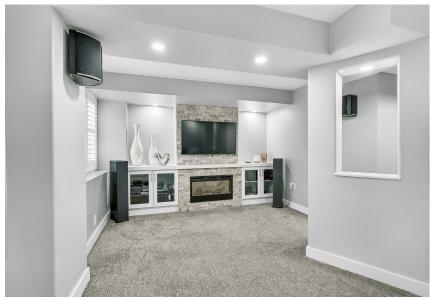

## Walk Out, Wind Down

The finished walk-out basement, completed in 2021, adds extra living space with a three-piece bathroom, a laundry area and a spacious recreation room perfect for lounging, entertaining or a play area.