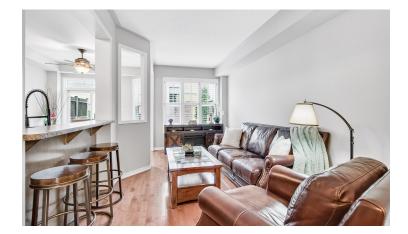

The main level offers a bright dining room with a cathedral ceiling, a comfortable living room, an eat-in kitchen and a convenient powder room. The home has been freshly painted and new carpet will be installed on the stairs and second floor before closing, for a clean, move-in-ready feel.