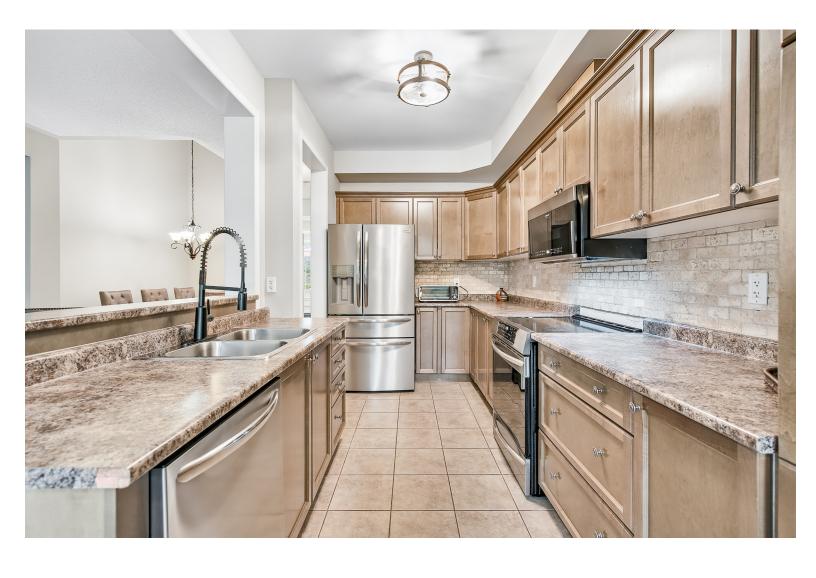

The main level offers a bright dining room with a cathedral ceiling, a comfortable living room, an eat-in kitchen and a convenient powder room. The home has been freshly painted and new carpet will be installed on the stairs and second floor before closing, for a clean, move-in-ready feel.

#### **MAIN LEVEL**

Kitchen 12'11" X 8'
Dining Room 10'11" X 10'11"
Breakfast Room 10'11" X 10'
Great Room 16' X 10'
Bathroom 2 Piece