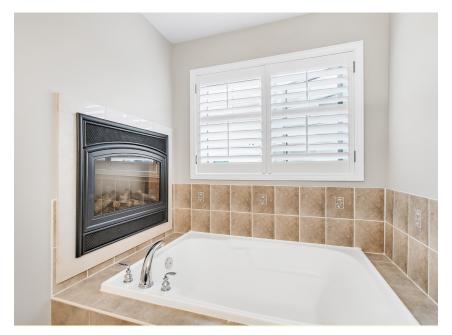

## Your Personal Getaway

Upstairs, the spacious primary suite includes a walk-in closet and a distinctive double-sided gas fireplace that opens into the ensuite bathroom — an elegant and cozy feature that adds warmth and charm.

#### **UPPER LEVEL**

Primary Bed 18'6" X 12'
Ensuite 4 Piece
Bedroom 13'1" X 9'1"
Bedroom 12' X 9' 1"
Bathroom 4 Piece