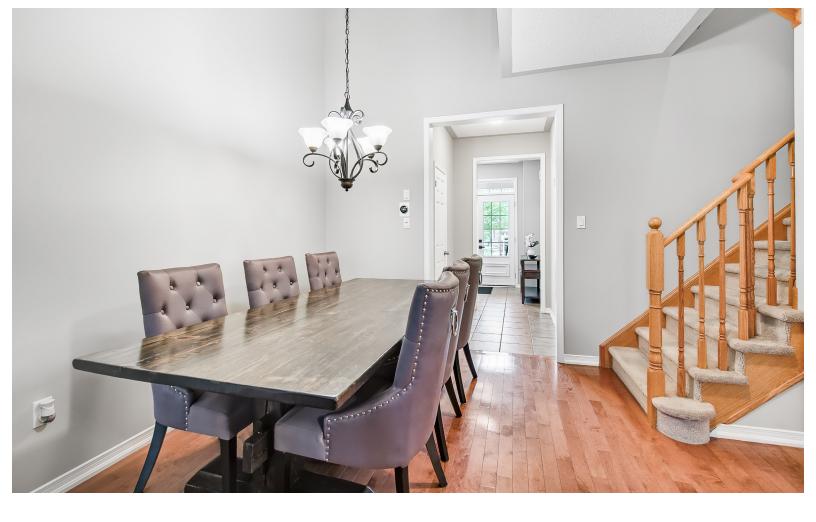

The main level offers a bright dining room with a cathedral ceiling, a comfortable living room, an eat-in kitchen and a convenient powder room. The home has been freshly painted and new carpet will be installed on the stairs and second floor before closing, for a clean, move-in-ready feel.