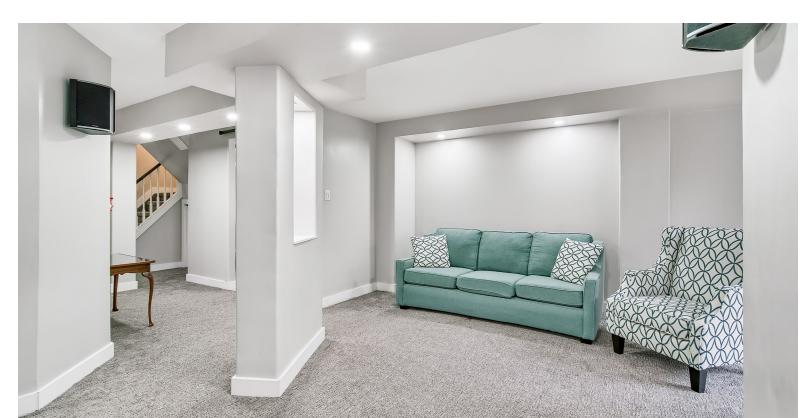

## Walk Out, Wind Down

The finished walk-out basement, completed in 2021, adds extra living space with a three-piece bathroom, a laundry area and a spacious recreation room perfect for lounging, entertaining or a play area.

#### **LOWER LEVEL**

Family Room 11'5" X 18 Bathroom 3 Piece