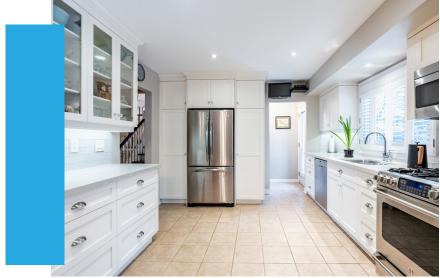

### Everyday Comfort & Style

Do not miss this opportunity to own a slice of paradise in the heart of Burlington! This charming home welcomes you with a spacious, modernized main floor featuring a bright and airy living room, a dining room with French doors leading to the backyard, and a stunning updated white kitchen with quartz countertops and stainless-steel appliances — perfect for everyday living and entertaining.

#### **MAIN LEVEL**

 Kitchen
 11'10" x 11'1"

 Living Room
 15'4" x 12'2"

 Dining Room
 10'4" x 10'