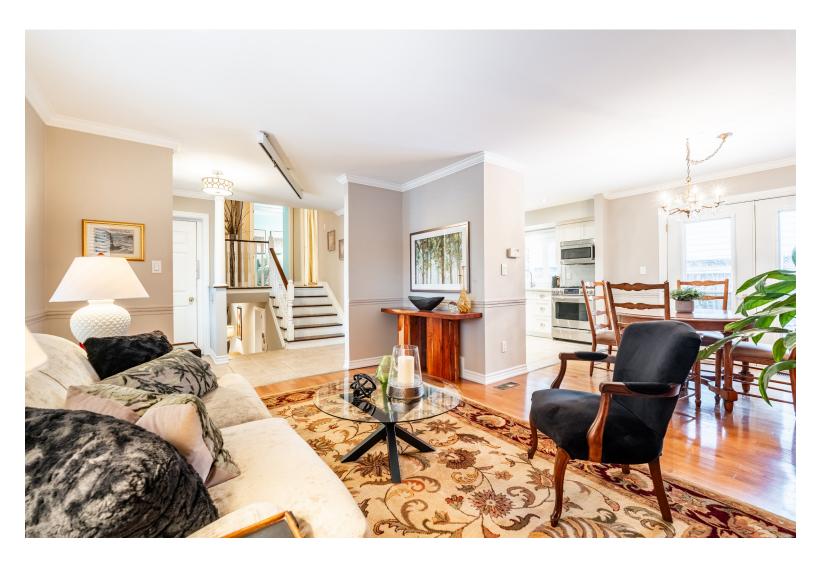

### Everyday Comfort & Style

Do not miss this opportunity to own a slice of paradise in the heart of Burlington! This charming home welcomes you with a spacious, modernized main floor featuring a bright and airy living room, a dining room with French doors leading to the backyard, and a stunning updated white kitchen with quartz countertops and stainless-steel appliances — perfect for everyday living and entertaining.

#### **MAIN LEVEL**

 Kitchen
 11'10" x 11'1"

 Living Room
 15'4" x 12'2"

 Dining Room
 10'4" x 10'