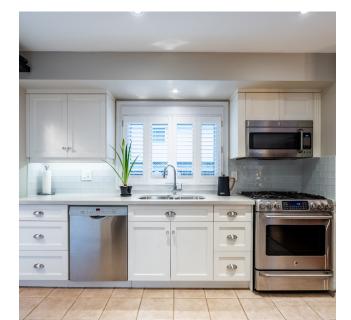

### Everyday Comfort & Style

Do not miss this opportunity to own a slice of paradise in the heart of Burlington! This charming home welcomes you with a spacious, modernized main floor featuring a bright and airy living room, a dining room with French doors leading to the backyard, and a stunning updated white kitchen with quartz countertops and stainless-steel appliances — perfect for everyday living and entertaining.

#### **MAIN LEVEL**

 Kitchen
 11'10" x 11'1"

 Living Room
 15'4" x 12'2"

 Dining Room
 10'4" x 10'