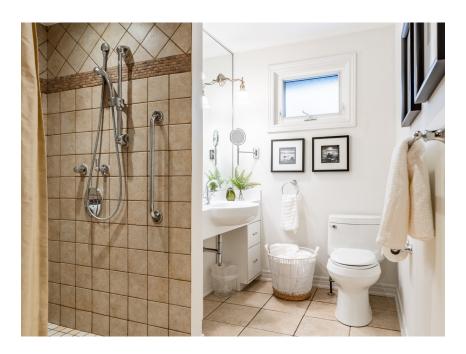

## Rest & Recharge

Upstairs, you'll find a sizeable primary bedroom, a large second bedroom, and a beautifully renovated three-piece bathroom with a walk-in shower — offering comfort and convenience for the whole family.

### Flexible Lower Level

The lower level features a cozy family room with a gas fireplace, creating a warm and inviting space to relax. A third bedroom and an additional three-piece bathroom add even more flexibility for guests or family members.

#### **UPPER LEVEL**

Primary Bed 16'9" x 12'11"
Bedroom 10'8" x 15'8"
Bathroom 3 Piece

#### **LOWER LEVEL**

Family Room 16'5" x 13'4"
Bedroom 10'8" x 13'
Bathroom 3 Piece