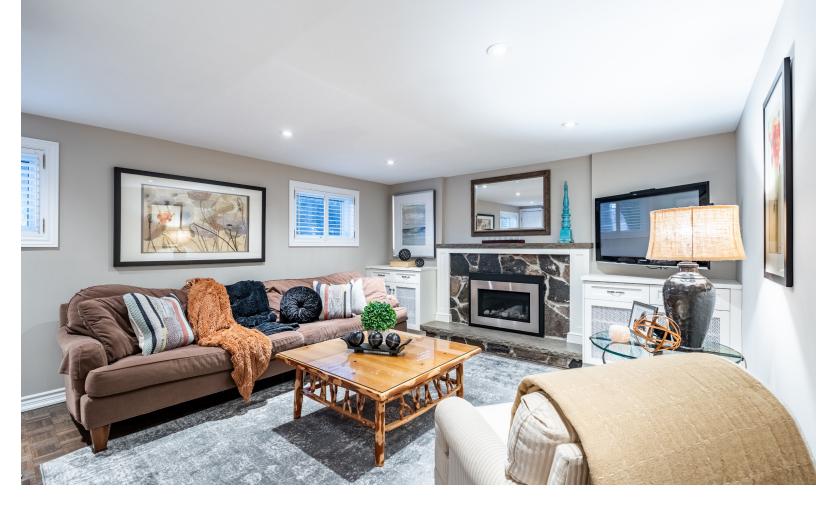

### Flexible Lower Level

The lower level features a cozy family room with a gas fireplace, creating a warm and inviting space to relax. A third bedroom and an additional three-piece bathroom add even more flexibility for guests or family members.

#### **LOWER LEVEL**

Family Room 16'5" x 13'4"
Bedroom 10'8" x 13'
Bathroom 3 Piece