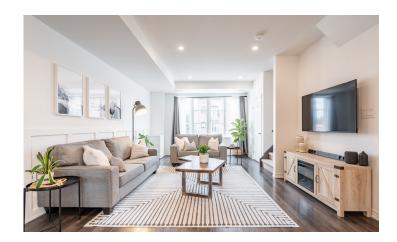

### MAIN LEVEL

| Kitchen       | 8' x 12'2"  |
|---------------|-------------|
| Dinette       | 10' x 10'   |
| Living/Dining | 14'4" x 23' |
| Bathroom      | 2 Piece     |