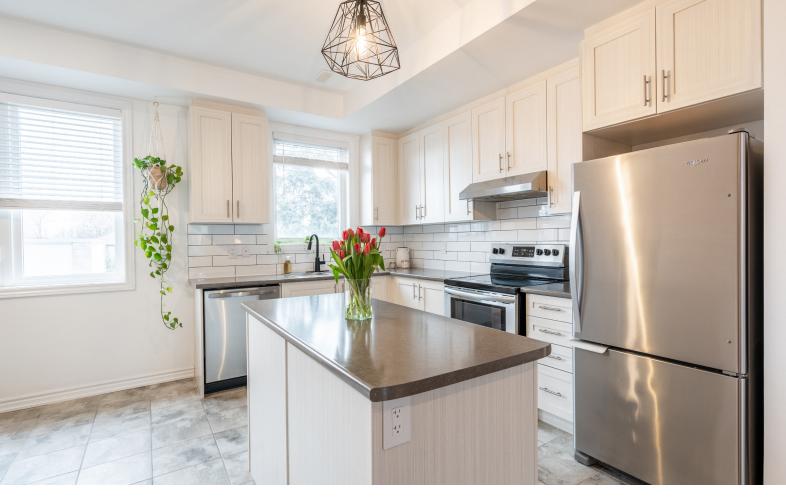

### MAIN LEVEL

| Kitchen       | 8' x 12'2"  |
|---------------|-------------|
| Dinette       | 10' x 10'   |
| Living/Dining | 14'4" x 23' |
| Bathroom      | 2 Piece     |