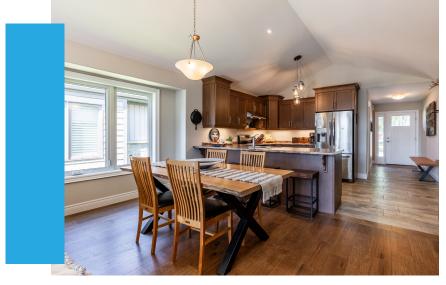

#### Entertain with Ease

The thoughtfully designed kitchen is bright, functional, and ideal for everyday living or entertaining. It flows seamlessly into the main living space, making it easy to stay connected whether you're hosting guests or enjoying a quiet evening at home.