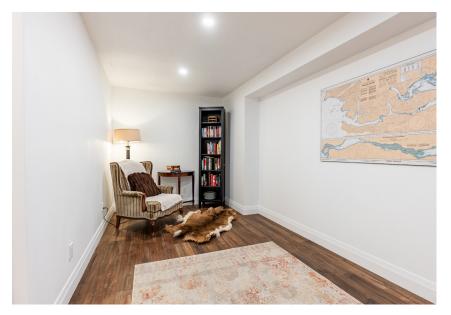

# Bonus Living Space

The fully finished basement extends your living space with a generous recreation room, a full bathroom, the third bedroom, and a bonus room ideal for storage, hobbies, or a home gym. It's perfect for those who want extra space without sacrificing style.