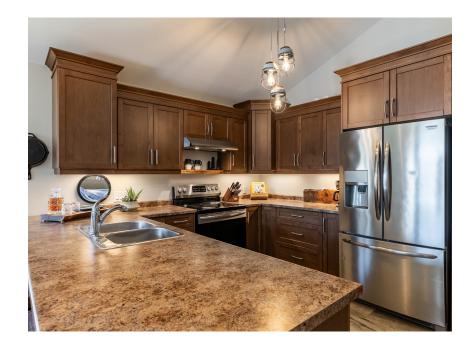

#### Entertain with Ease

The thoughtfully designed kitchen is bright, functional, and ideal for everyday living or entertaining. It flows seamlessly into the main living space, making it easy to stay connected whether you're hosting guests or enjoying a quiet evening at home.