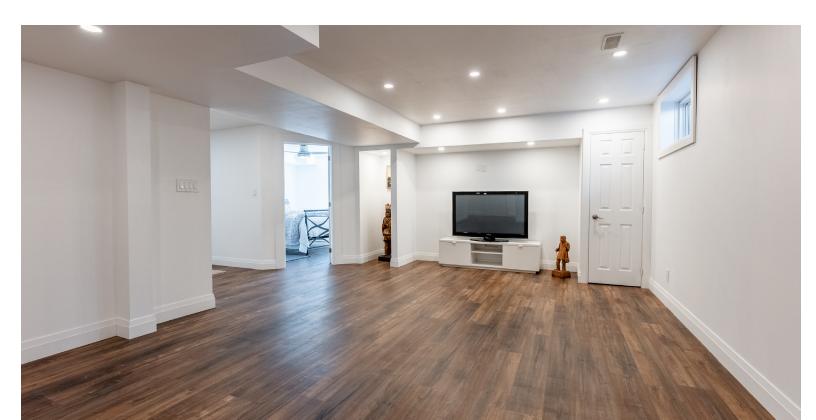

# Bonus Living Space

The fully finished basement extends your living space with a generous recreation room, a full bathroom, the third bedroom, and a bonus room ideal for storage, hobbies, or a home gym. It's perfect for those who want extra space without sacrificing style.